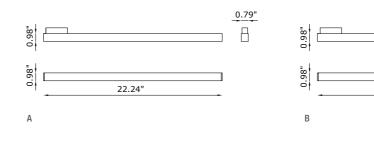

## Indoor 48V Light modules

|        | 0.79"     |    |
|--------|-----------|----|
|        | $\square$ |    |
|        |           | ≥  |
|        |           | ΨZ |
| 44.49" |           | ~  |
|        |           |    |
|        |           |    |

## TECHNICAL FEATURES

| Code               | BUT048 L 00014 XX                                  | BUT048 L 00015 XX                                  |  |
|--------------------|----------------------------------------------------|----------------------------------------------------|--|
| Туре               | (fig.A) LED module                                 | (fig.B) LED module                                 |  |
|                    | $\wedge$                                           | $\land$                                            |  |
| Material           | Aluminum                                           | Aluminum                                           |  |
| Finishing          | White I Black                                      | White I Black                                      |  |
| Weight             | 0.88 lbs                                           | 1.76 lbs                                           |  |
| Mounting           | Track 48V                                          | Track 48V                                          |  |
| IP rating          | IP20                                               | IP20                                               |  |
|                    |                                                    |                                                    |  |
| Control gear       | Electronic driver on board<br>(included)           | Electronic driver on board (included)              |  |
| Lamp type          | LED                                                | LED                                                |  |
|                    | <b>≡</b> _)                                        | all)                                               |  |
| Lamp wattage       | 12W                                                | 24W                                                |  |
| Luminous efficacy  | 1500 lm - 3000K                                    | 3000 lm - 3000K                                    |  |
| Light distribution | Opal screen diffused                               | Opal screen diffused                               |  |
| Fitting            | -                                                  | -                                                  |  |
| Light colour       | White 3000K<br>White 2700K   4000K<br>(on request) | White 3000K<br>White 2700K   4000K<br>(on request) |  |
| Voltage connection | 48 VDC                                             | 48 VDC                                             |  |
| CRI                | >90                                                | >90                                                |  |
| UGR                | <29                                                | <29                                                |  |
| Emergency          | -                                                  | -                                                  |  |
|                    |                                                    |                                                    |  |
| Note               | Suitable for B-INSIDE and B-55.                    | Suitable for B-INSIDE and B-55.                    |  |