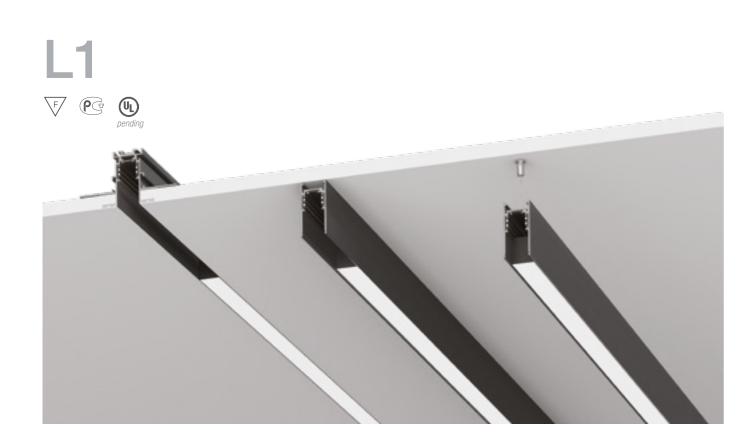

## TOTALLY RECESSED INTO TRACKS

L1 is a linear LED module for interiors, suitable to be installed on a 48V track. It is available in two lengths (22.2" and 44.5") and in two different finishes (black and white). L1 is composed of a high efficiency LED and an opal closure screen which diffuses an even light in the space where it is installed.