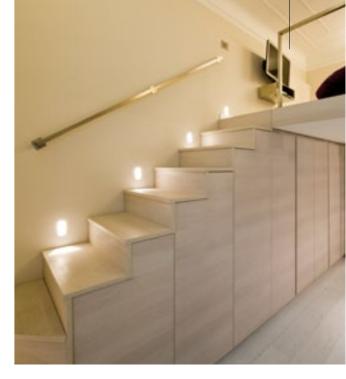

## LENTIL

Pointing out paths, creating compositions, highlighting details: Lentil is a totally disappearing indoor recessed luminaire made of AirCoral®, installable on plasterboard or brick walls and ceilings that defines architectures suggesting precise and delicate emotions. A walkway source of lighting, with a unique style in its simplicity and a wallwasher parabola which blends light for a delicate result that answers the needs of designers and customers.