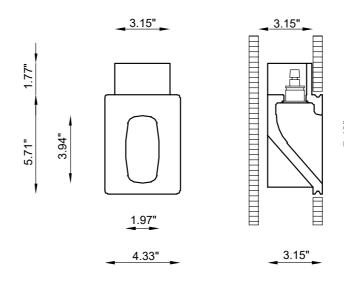

## **TECHNICAL FEATURES**

Code BU6358.AC.US

Wall-washer Type

Material AC: AirCoral®

Absorption capacity\* 24.64 ft<sup>2</sup> 2.20 lbs Weight

Wall and ceiling recessed Mounting

IP40 IP rating

Constant current electronic driver Control gear

(not included)

Cut out for plasterboard 4.72" x 6.10"

Lamp type LED **∃**□

2W - 500mA Lamp wattage

Luminous efficacy 75 lm/W - 3000K Light distribution Wide beam 120° White 3000K Light color 1.97" x 3.94" Light hole

CRI >90

\* The absorpion capacity per ft<sup>3</sup> calculated by the American organization TCNA (Tile Council of North America) is measured for an average room of 8.86' in height and therefore expressed in ft<sup>2</sup>