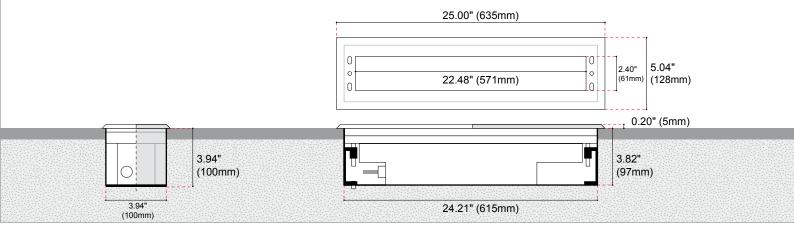

#### DESCRIPTION

- ·Linear Spotlight, entirely made of V4A stainless steel 1.4571 EPOL
- Degree of protection IP68 for water depth up to 5 m
- ·Rectangular cover, made of V4A stainless steel EPOL L645xB128mm
- · With 18 POW-LED 700 mA/24 V DC white and blue,18 POW-LED RGB 700mA, temperature controlled (NTC), +/-15° adjustable
- ·Constant-current power source/ RGB controler external
- ·Rotationally symmetric light distribution with POW-LED white and blue 30° and RGB medium 30°, Cable gland PG11, V4A stainless steel EPOL
- · Installation housing made of V4A stainless steel EPOL with 4.92' cable protection tube for wall and floor installation in concrete foundtains with tile covering and for welding into stainless steel fountains
- ·Supplied with lamp and 3m of underwater cable

### installation housing

4.3061.01.00

made of V4A stainless steel with 4.92' protective cable tube and M20 plastic terminating connection, for installation in concrete pools with tile covering