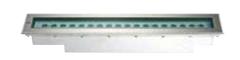

#### DESCRIPTION

- ·Linear Spotlight, entirely made of V4A stainless steel 1.4571 EPOL
- Degree of protection IP68 for water depth up to 5 m
- ·Rectangular cover, made of V4A stainless steel EPOL L645xB128mm
- · With 18 POW-LED 700 mA/24 V DC white and blue,18 POW-LED RGB 700mA, temperature controlled (NTC), +/-15° adjustable
- ·Constant-current power source/ RGB controler external
- ·Rotationally symmetric light distribution with POW-LED white and blue 30° and RGB medium 30°, Cable gland PG11, V4A stainless steel EPOL
- · Installation housing made of V4A stainless steel EPOL with 4.92' cable protection tube for wall and floor installation in concrete foundtains with tile covering and for welding into stainless steel fountains
- ·Supplied with lamp and 3m of underwater cable