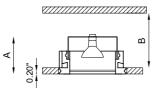

A: 3.94"; B: 5.12" Dimensions

6.10" x 6.10" Cut out for plasterboard LED 500 mA Lamp type

**1** 

1 x 10W Lamp wattage

Luminous efficacy 105 lm/W - 3000K Light distribution Wide beam 40° Light color White 3000K Light hole 3.94" x 3.94"