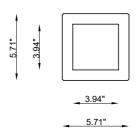

A: 3.94"; B: 5.12" Dimensions

6.10" x 6.10" Cut out for plasterboard LED 500 mA Lamp type

**1** 

1 x 10W Lamp wattage

Luminous efficacy 105 lm/W - 3000K Light distribution Wide beam 40° Light color White 3000K Light hole 3.94" x 3.94"