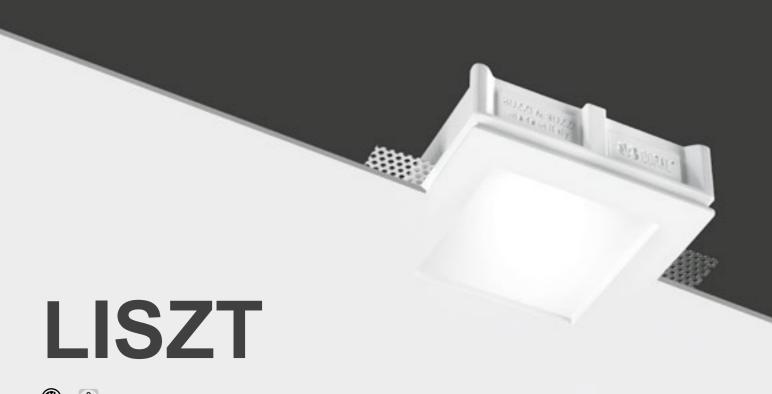

In Liszt, a totally disappearing indoor recessed luminaire, installable on plasterboard or brick walls and ceilings, Coral®'s strength merges with the extra-white 0.20" recessed satin glass delicacy of the covering. Performances and distribution for a unique light, a perfect square that lends an improved style to surfaces.