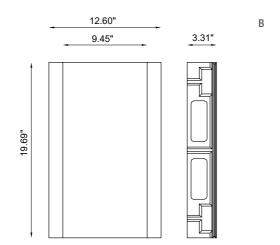

#### TECHNICAL FEATURES | CLOSURE HEADPARTS

Code BU6910.AC (fig. C) Material AC: AirCoral® Absorption capacity\* 46.6 ft<sup>2</sup> Weight IP rating Cut out for plasterboard 3.54" x 12.99"

Light hole

Supplied singularily it can be used in alternative to a further electrified body (code BU6954.EB.AC / BU6953.AC) to close a continuous line of the MARKUS product.