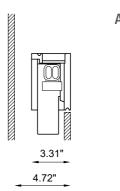

#### TECHNICAL FEATURES | ELECTRIFIED BODY

BU6953.AC (fig. A)

Туре Downlight 90° I Wall recessed 90°

 $\Lambda \triangleleft V$ AC: AirCoral®

Material Absorption capacity\* 58.6 ft<sup>2</sup> 4.41 lbs Weight

Mounting Wall and ceiling recessed

IP40

Control gear Dimmable constant current driver

Cut out for plasterboard 5.12" x 12.99" LED 350mA Lamp type

Lamp wattage 1 x 6.5W 810 lm - 3000K Luminous efficacy Wide beam 120° Light distribution

Fitting Light color

Code

White 3000K White 2700K I 4000K (on request)

Light hole

220-240V · 50/60Hz Voltage connection

>90

Trailing-edge and leading-edge dimming (20 - 100%).

**Markus** Recessed