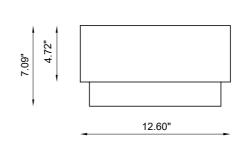

#### TECHNICAL FEATURES | MODULAR BODY

Code BU6900.AC (fig. B) Material AC: AirCoral® 193.43 ft<sup>2</sup> Absorption capacity\* Weight 18.30 lbs IP rating

(19.69" for each module installed) x 12.99" Cut out for plasterboard (19.69" for each module installed) x 9.45" Light hole