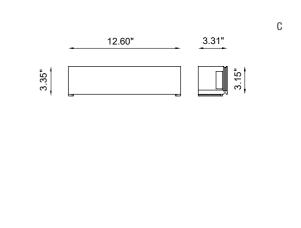

#### TECHNICAL FEATURES | CLOSURE HEADPARTS

Code BU6910.AC (fig. C) Material AC: AirCoral® Absorption capacity\* 46.6 ft<sup>2</sup> Weight IP rating Cut out for plasterboard 3.54" x 12.99"

Light hole

Supplied singularily it can be used in alternative to a further electrified body (code BU6954.EB.AC / BU6953.AC) to close a continuous line of the MARKUS product.