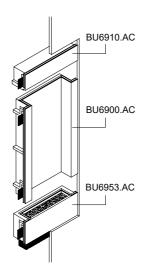

#### TECHNICAL FEATURES | ELECTRIFIED BODY

BU6953.AC (fig. A)

Туре Downlight 90° I Wall recessed 90°

 $\Lambda \triangleleft V$ AC: AirCoral®

Material Absorption capacity\* 58.6 ft<sup>2</sup> 4.41 lbs Weight

#### TECHNICAL FEATURES | MODULAR BODY

Code BU6900.AC (fig. B) Material AC: AirCoral® 193.43 ft<sup>2</sup> Absorption capacity\* Weight 18.30 lbs IP rating

(19.69" for each module installed) x 12.99" Cut out for plasterboard (19.69" for each module installed) x 9.45" Light hole

#### TECHNICAL FEATURES | CLOSURE HEADPARTS

Code BU6910.AC (fig. C) Material AC: AirCoral® Absorption capacity\* 46.6 ft<sup>2</sup> Weight IP rating Cut out for plasterboard 3.54" x 12.99"

Light hole

Supplied singularily it can be used in alternative to a further electrified body (code BU6954.EB.AC / BU6953.AC) to close a continuous line of the MARKUS product.

### EXAMPLES OF INSTALLATION

Attention, the code BU6900.AC must be installed for multiples of 19.69" and cannot be cut

No. 1 electric body No. 1 modular body in AirCoral® No. 1 headpart