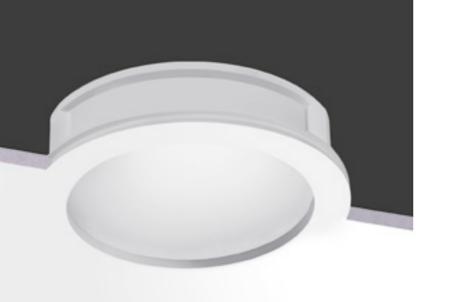

## MINIMALISM AND LIGHT POWER.

The purity and perfection of light are perfectly represented by Maxi Rim, a totally disappearing indoor recessed luminaire, made of Coral® and installable on plasterboard or brick ceilings. It has a circular shape which elegantly integrates itself with the surrounding spaces. A bright sphere in satin glass which creates a neat and concrete beam, like a headlight guiding to the discovery of architectonic spaces, in a delicate yet sharp manner, giving life to ever new light settings.