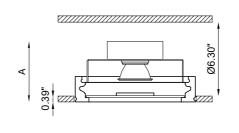

## TECHNICAL FEATURES

BU4441.00 Code Type Downlight 90°  $\Delta$ 

Material 00: Coral® Weight 4.63 lbs Mounting Ceiling recessed IP rating

Control gear Constant current electronic driver

Dimensions A: 5.31" Ø 10.63" Cut out for plasterboard LED 700mA Lamp type **=** 

1 x 27W Lamp wattage

102 lm/W - 3000K Luminous efficacy Light distribution Wide beam 40°

Fitting

White 3000K White 2700K I 4000K (on request) Light color

Light hole Ø 7.87"

Voltage connection 220-240V · 50/60Hz

CRI >90

Extra white satin glass. Frosted Note

glass recessed 0.39" into the

ceiling.

designplan & & designplan