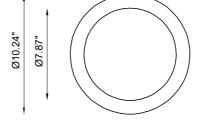

## TECHNICAL FEATURES

BU4441.00 Code Type Downlight 90°  $\Delta$ 

Material 00: Coral® Weight 4.63 lbs Mounting Ceiling recessed IP rating

Control gear Constant current electronic driver

Dimensions A: 5.31" Ø 10.63" Cut out for plasterboard LED 700mA Lamp type **=** 

1 x 27W Lamp wattage

102 lm/W - 3000K Luminous efficacy Light distribution Wide beam 40°

Fitting

White 3000K White 2700K I 4000K (on request) Light color

Light hole Ø 7.87"

Voltage connection 220-240V · 50/60Hz