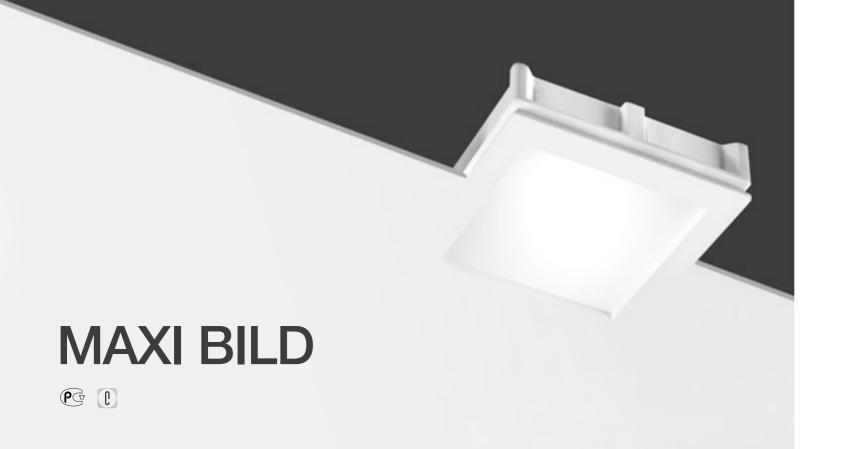

## MINIMALISM AND LIGHT POWER.

Maxi Bild's linear design, that blends with the environment, creates a decise and delicate light that exalts the purity of shapes. A totally disappearing indoor recessed luminaire made of Coral<sup>®</sup>, installable on plasterboard or brick ceilings.

A combination of efficiency and elegance, Maxi Bild allows infinite project solutions: it is the perfect insert for creating light mosaics full of fascination. The satin glass, laid in support, emanates a neat and scattered light within the environmental setting.

Light hole 6.89" x 6.89"

CRI >90

Extra white satin glass. Frosted glass recessed 0.39" into the ceiling.

designplan & & designplan