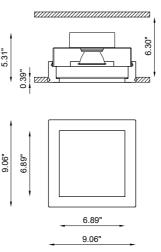

## TECHNICAL FEATURES

Material

Weight

Code BU4411.00 Downlight 90° Type

> 00: Coral® 6.61 lbs

Mounting Ceiling recessed IP rating IP40

Constant current electronic driver Control gear 9.06" I x 9.06" w x 5.31" h Dimensions

Cut out for plasterboard 9.45" x 9.45" Lamp type LED 700mA

Lamp wattage 27W

Luminous efficacy 102 lm/W - 3000K Light distribution Wide beam 40° Fitting

Light color White 3000K White 2700K | 4000K (on request)

Light hole 6.89" x 6.89"

CRI >90

Extra white satin glass. Frosted glass recessed 0.39" into the ceiling.

designplan & & designplan