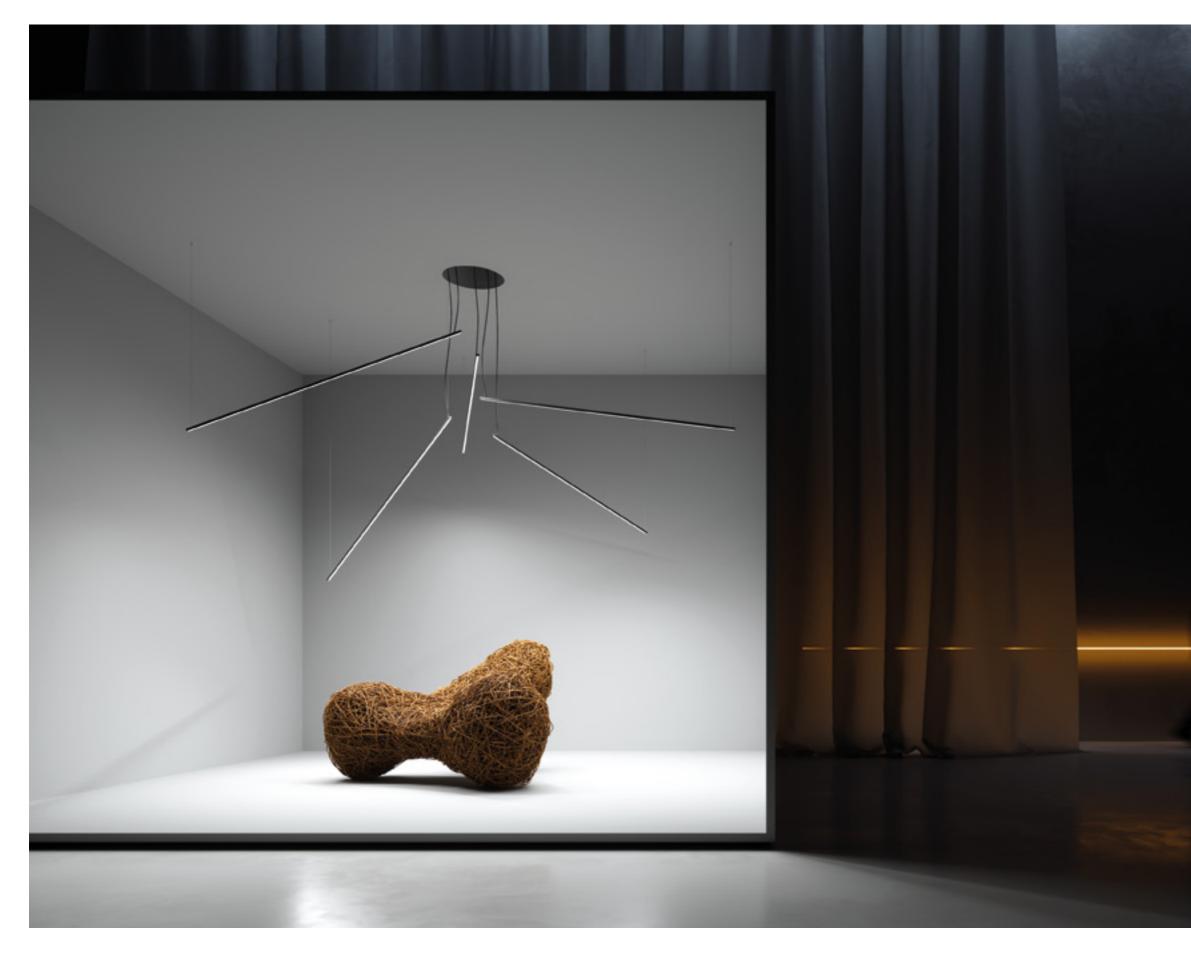

## HIGH POWER OF LIGHT IN A DIAMETER OF 0.67"

Mikado is a tubular pendant light with a minimal design for interiors. Its diameter is only 0.67" (17 mm) making it extremely discrete. In spite of its small size, it is a light which can emit almost 5000 lm, with a length of only 4.92' (1.5 m). It is available with recessed ceiling-rose, remote driver.

## Indoor Suspended stand alone

## Indoor Suspended stand alone

Mikado SUPERFUTUREDESIGN\*