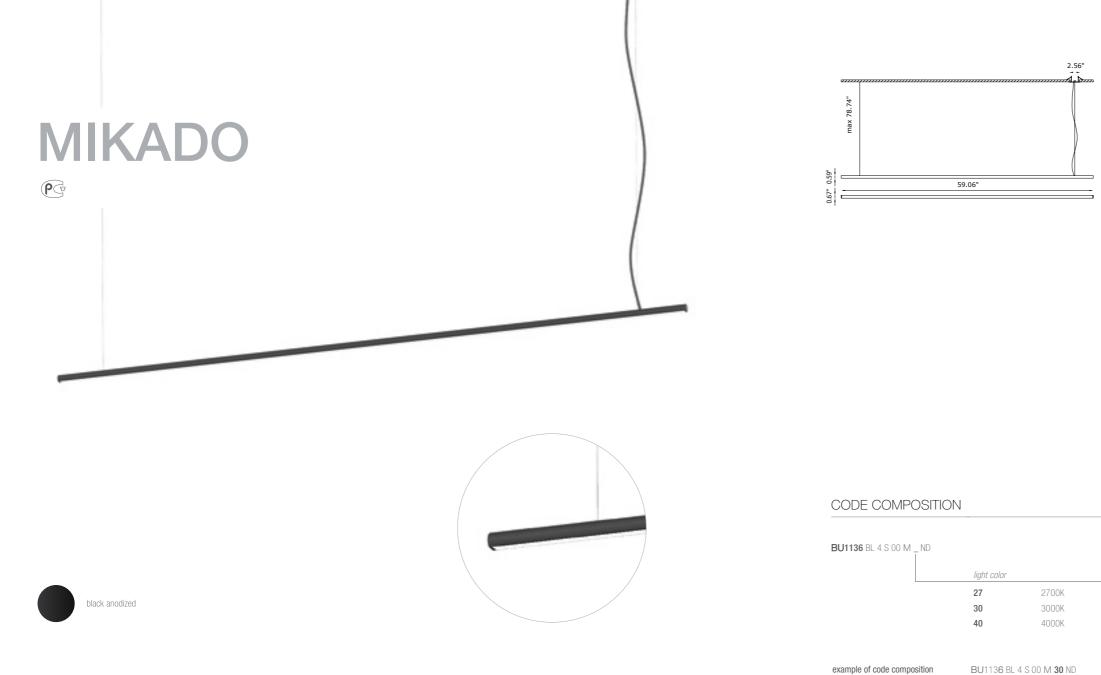

## HIGH POWER OF LIGHT IN A DIAMETER OF 0.67"

Mikado is a tubular pendant light with a minimal design for interiors. Its diameter is only 0.67" (17 mm) making it extremely discrete. In spite of its small size, it is a light which can emit almost 5000 lm, with a length of only 4.92' (1.5 m). It is available with recessed ceiling-rose, remote driver.

## TECHNICAL FEATURES

Code Type

Material Finishing Weight Mounting IP rating

Control gear

Cut out for plasterboard Lamp type

Lamp wattage Luminous efficacy Light distribution Fitting Light colour

Voltage connection CRI

Note

BU1136 XX (fig. B) Suspension lamp Aluminum Black 3.31 lbs Ceiling mounting IP40

Constant voltage LED driver, remote installation Ø 2.17" LED ID 1 x 30W 3200 Im - 3000K Opal diffused screen satin

White 3000K White 2700K I 4000K (on request) 220-240V · 50/60Hz >90

Black recessed canopy with remote driver. Textile cable (L max 6.56').

& designplan