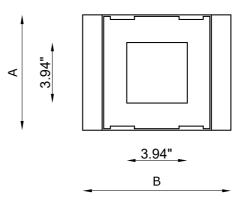

Dimensions A: 7.48"; B: 9.65";

C: 2.76"; D: 3.15"

7.48" x 7.28" Cut out for plasterboard LED 500 mA Lamp type

1

1 x 10W Lamp wattage

Luminous efficacy 105 lm/W - 3000K Light distribution Wide beam 40° Light color White 3000K Light hole 3.94" x 3.94" CRI >90