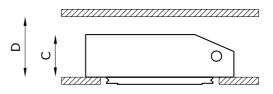

Dimensions A: 7.48"; B: 9.65";

C: 2.76"; D: 3.15"

7.48" x 7.28" Cut out for plasterboard LED 500 mA Lamp type

1

1 x 10W Lamp wattage

Luminous efficacy 105 lm/W - 3000K Light distribution Wide beam 40° Light color White 3000K Light hole 3.94" x 3.94" CRI >90