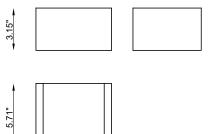

## **TECHNICAL DATA**

| Wattage / Input    | 18W (120 VAC)               |
|--------------------|-----------------------------|
| Power Supply       | Integral                    |
| Construction       | Body: AirCoral®             |
| ССТ                | 3000K                       |
| Delivered Lumens   | 1300 lm (3000K)             |
| Efficacy           | 72.2 lm/W                   |
| Optics             | 120°                        |
| Finishes           | AirCoral®                   |
| Fixture Dimensions | 6.30" l x 5.71" w x 3.15" h |
| Fixture Weight     | -                           |
| IP Rating          | IP20                        |

Job Name/Date:

**Fixture Dimensions** 