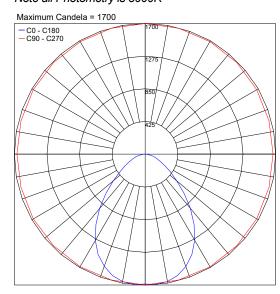

## PHOTOMETRIC DATA

Note all Photometry is 3000K

6.30"

Fixture Type Designation:

Published: October 11, 2023

P: 908-996-7710 F: 908-996-7042

1 of 1