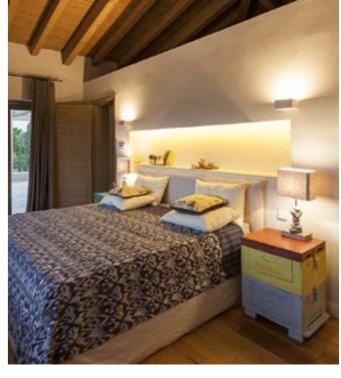

is an indirect light wall lamp for indoor spaces made of AirCoral® that plays with architectures, giving them shape and volume. The product is integrated inside surfaces thanks to a non-invasive design: a game of balance between linearity and creativity, for an innovative and never ordinary project approach.