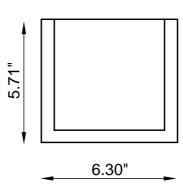

## **TECHNICAL FEATURES**

Code BU2938.AC.US

Wall lamp Type

AC: AirCoral® Material

Absorption capacity\* 46.17 ft<sup>2</sup>

Wall mounting Mounting

IP20 IP rating

LED Lamp type