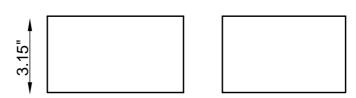

## **TECHNICAL FEATURES**

Code BU2938.AC.US

Wall lamp Type

AC: AirCoral® Material

Absorption capacity\* 46.17 ft<sup>2</sup>

Wall mounting Mounting

IP20 IP rating

LED Lamp type