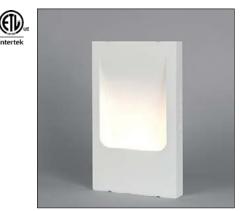

# **MOVE IN IP20**

Move In is a recessed wall luminaire for indoor installation that has a rounded, soft edge design which allows for flat integration into the wall, and is especially fit for integration in more traditional and classic interiors.