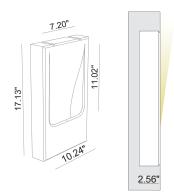

### **TECHNICAL DATA**

| Wattage / Input    | 6W, 6.5W, 6.8W (350mA)                   |
|--------------------|------------------------------------------|
| Power Supply       | Remote, not included. See page 2.        |
| Construction       | Body: CALCYT® Plaster                    |
| ССТ                | 2200K, 2700K, 3000K, 4000K, WarmDim      |
| CRI                | >80 and >90                              |
| Delivered Lumens   | 1000 lm (3000K)                          |
| Efficacy           | 147.1 lm/W                               |
| Optics             | Fixed                                    |
| Finishes           | Paintable Plaster                        |
| Fixture Dimensions | 10.24" l x 2.56" w x 17.13" h            |
| Cut-out Dimension  | 10.43" x 17.32"                          |
| Color Consistency  | 2-Step MacAdam, 4-Step MacAdam (WarmDim) |
| IP Rating          | IP20                                     |

# designplan®

datasheet

Wall Cut-Out: 10.43" x 17.32" Fixture Dimensions