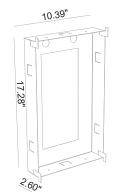

### **TECHNICAL DATA**

| Wattage / Input    | 6W, 6.5W, 6.8W (350mA)                   |
|--------------------|------------------------------------------|
| Power Supply       | Remote, not included. See page 2.        |
| Construction       | Body: CALCYT® Plaster                    |
| ССТ                | 2200K, 2700K, 3000K, 4000K, WarmDim      |
| CRI                | >80 and >90                              |
| Delivered Lumens   | 1000 lm (3000K)                          |
| Efficacy           | 147.1 lm/W                               |
| Optics             | Fixed                                    |
| Finishes           | Paintable Plaster                        |
| Fixture Dimensions | 10.24" l x 2.56" w x 17.13" h            |
| Cut-out Dimension  | 10.43" x 17.32"                          |
| Color Consistency  | 2-Step MacAdam, 4-Step MacAdam (WarmDim) |
| IP Rating          | IP20                                     |

# designplan®

datasheet

Wall Cut-Out: 10.43" x 17.32" Fixture Dimensions