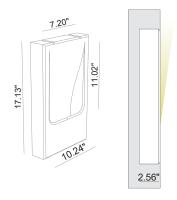

Phase Dim Incl. Line Voltage LED Driver 0-10V Dim Incl. Line Voltage LED Driver

Wall Cut-Out: 10.43" x 17.32" **Fixture Dimensions** 

## REQUIRED ACCESSORIES Installation

722 01 000 **Outer Casing** Housing perforated aluminum

Fixture Type Designation:

sales@designplan.com

Job Name/Date:

79 Trenton Avenue, Frenchtown NJ 08825

F: 908-996-7042 1 of 2