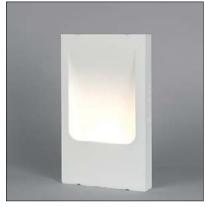

## **TECHNICAL DATA**

| 6W, 6.5W, 6.8W (350mA)                   |
|------------------------------------------|
| Remote, not included. See page 2.        |
| Body: CALCYT® Plaster                    |
| 2200K, 2700K, 3000K, 4000K, WarmDim      |
| >80 and >90                              |
| 1000 lm (3000K)                          |
| 147.1 lm/W                               |
| Fixed                                    |
| Paintable Plaster                        |
| 10.24" l x 2.56" w x 17.13" h            |
| 10.43" x 17.32"                          |
| 2-Step MacAdam, 4-Step MacAdam (WarmDim) |
| IP20                                     |
|                                          |

Phase Dim Incl. Line Voltage LED Driver 0-10V Dim Incl. Line Voltage LED Driver

Wall Cut-Out: 10.43" x 17.32" **Fixture Dimensions** 