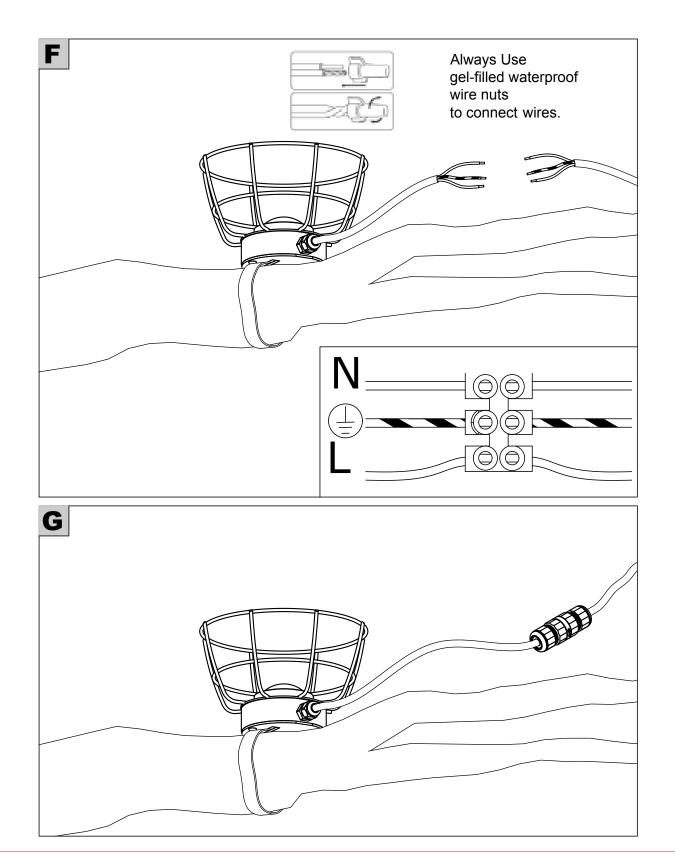

ge to the insulation.
- Check for any water that may have collected inside the fixture or its outer casing.
- The internal components such as the ballast, transformer, driver, washers and screws must not show • clear signs of oxidation or rust. Clear traces of rust and oxidation will indicate the presence of water inside the device.
- In the case of damage, the components must be replaced by original components or spare parts.









installation instructions

## **NEST**

**Fixture Installation** 

# designplan

#### installation instructions



sales@designplan.com www.designplan.com **79 Trenton Avenue, Frenchtown NJ 08825** © Copyright 2022 Designplan Lighting, Inc. P: 908-996-7710 F: 908-996-7042 2 of 3

## **NEST**

**Fixture Installation** 

installation instructions

designplan



sales@designplan.com www.designplan.com **79 Trenton Avenue, Frenchtown NJ 08825** © Copyright 2022 Designplan Lighting, Inc. P: 908-996-7710 F: 908-996-7042 3 of 3