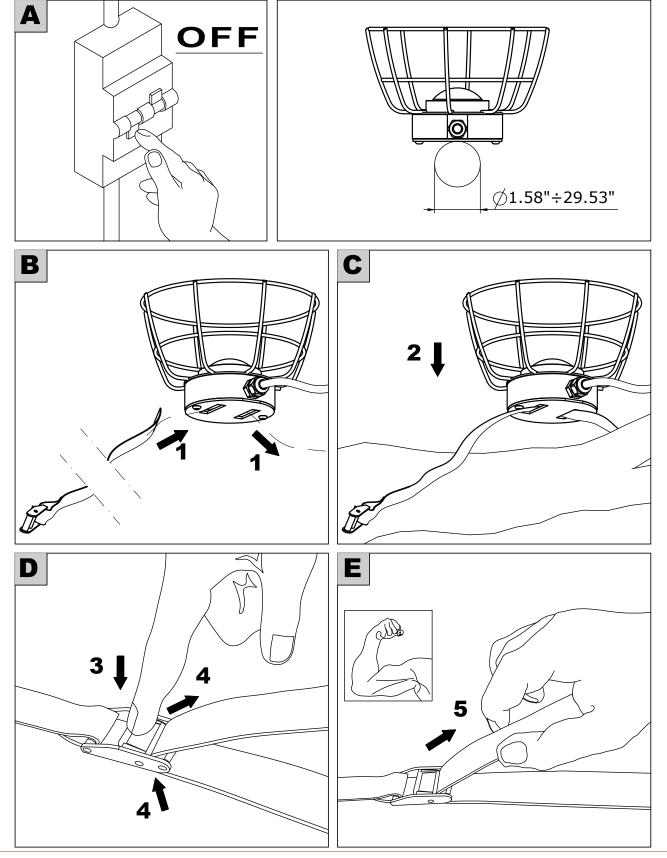

secured.
- Check tightness of screws on various parts of the device.
- Periodically clean the fixtures to remove the built-up dirt from gratings and screw heads.
- For class II fixtures, check any plastic/insulating casings, to determine any damage to the insulation.
- Check for any water that may have collected inside the fixture or its outer casing.
- The internal components such as the ballast, transformer, driver, washers and screws must not show • clear signs of oxidation or rust. Clear traces of rust and oxidation will indicate the presence of water inside the device.
- In the case of damage, the components must be replaced by original components or spare parts.









installation instructions

## **NEST**

**Fixture Installation** 

# designplan

#### installation instructions



sales@designplan.com www.designplan.com **79 Trenton Avenue, Frenchtown NJ 08825** © Copyright 2022 Designplan Lighting, Inc. P: 908-996-7710 F: 908-996-7042 2 of 3

## **NEST**

**Fixture Installation** 

installation instructions

designplan



sales@designplan.com www.designplan.com **79 Trenton Avenue, Frenchtown NJ 08825** © Copyright 2022 Designplan Lighting, Inc. P: 908-996-7710 F: 908-996-7042 3 of 3