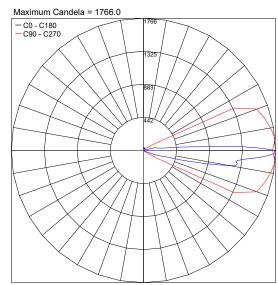

# PHOTOMETRIC DATA

Note: All photometric data is 3000K

PHOTOMETRIC FILENAME: NAIL PRO 1 3000K LM07.104038.05.AS.BP.IES

Job Name/Date: Fixture Type Designation: