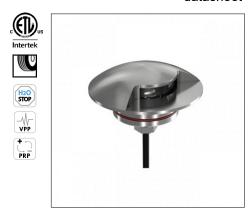

datasheet

Nail Pro is an IP67-rated, in-grade uplight suitable for ground or wall installation, perfect for marking paths, transforming corridors and lighting stairs. Nail Pro comes in 3 color temperatures and 4 different directional beam options. Nail Pro 1 is the single direction beam version in a stainless steel finish.

## **TECHNICAL DATA**

| Wattage / Input           | 4W                                                                                |  |  |
|---------------------------|-----------------------------------------------------------------------------------|--|--|
| Power Supply              | Remote, not included. Consult Factory.                                            |  |  |
| Construction              | Body: Anodized Anticorodal Aluminum AISI 316L Stainless Steel Cable Length: 1.64' |  |  |
| ССТ                       | 2700K, 3000K, 4000K                                                               |  |  |
| BUG Rating                | B0-U3-G3 (3000K)                                                                  |  |  |
| Delivered Lumens          | 475 lm (3000K)                                                                    |  |  |
| Efficacy                  | 118.7 lm/W (3000K)                                                                |  |  |
| Optics                    | Asymmetric                                                                        |  |  |
| Finishes                  | Stainless Steel                                                                   |  |  |
| Fixture Dimensions        | Ø3.15" x 1.97" h                                                                  |  |  |
| Cut-Out Size              | Ø1.89"                                                                            |  |  |
| Color Consistency         | <3-Step MacAdam                                                                   |  |  |
| IP Rating                 | IP67                                                                              |  |  |
| Impact Resistance         | IK10                                                                              |  |  |
| <b>Driveover Capacity</b> | Up to 6614 lbs                                                                    |  |  |