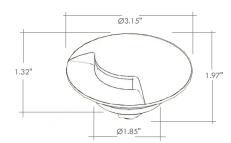

## **TECHNICAL DATA**

| Wattage / Input           | 4W                                                                                |  |  |
|---------------------------|-----------------------------------------------------------------------------------|--|--|
| Power Supply              | Remote, not included. Consult Factory.                                            |  |  |
| Construction              | Body: Anodized Anticorodal Aluminum AISI 316L Stainless Steel Cable Length: 1.64' |  |  |
| ССТ                       | 2700K, 3000K, 4000K                                                               |  |  |
| BUG Rating                | B0-U3-G3 (3000K)                                                                  |  |  |
| Delivered Lumens          | 475 lm (3000K)                                                                    |  |  |
| Efficacy                  | 118.7 lm/W (3000K)                                                                |  |  |
| Optics                    | Asymmetric                                                                        |  |  |
| Finishes                  | Stainless Steel                                                                   |  |  |
| Fixture Dimensions        | Ø3.15" x 1.97" h                                                                  |  |  |
| Cut-Out Size              | Ø1.89"                                                                            |  |  |
| Color Consistency         | <3-Step MacAdam                                                                   |  |  |
| IP Rating                 | IP67                                                                              |  |  |
| Impact Resistance         | IK10                                                                              |  |  |
| <b>Driveover Capacity</b> | Up to 6614 lbs                                                                    |  |  |

## **Fixture Dimensions**