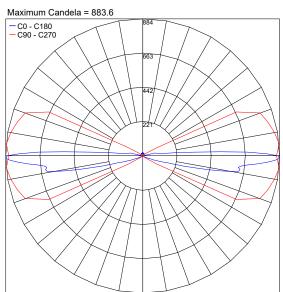

## **PHOTOMETRIC DATA**

Note: All photometric data is 3000K

PHOTOMETRIC FILENAME: NAIL PRO 2 3000K LM07.104039.05.AS.BP.IES

Job Name/Date:

Fixture Type Designation: