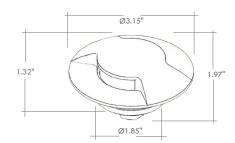

### **TECHNICAL DATA**

| Wattage / Input           | 4W                                                                                |  |  |
|---------------------------|-----------------------------------------------------------------------------------|--|--|
| Power Supply              | Remote, not included. Consult Factory.                                            |  |  |
| Construction              | Body: Anodized Anticorodal Aluminum AISI 316L Stainless Steel Cable Length: 1.64' |  |  |
| CCT                       | 2700K, 3000K, 4000K                                                               |  |  |
| <b>BUG Rating</b>         | B0-U3-G2 (3000K)                                                                  |  |  |
| <b>Delivered Lumens</b>   | 475 lm (3000K)                                                                    |  |  |
| Efficacy                  | 118.8 lm/W (3000K)                                                                |  |  |
| Optics                    | Asymmetric                                                                        |  |  |
| Finishes                  | Stainless Steel                                                                   |  |  |
| Fixture Dimensions        | Ø3.15" x 1.97" h                                                                  |  |  |
| Cut-Out Size              | Ø1.89"                                                                            |  |  |
| Color Consistency         | <3-Step MacAdam                                                                   |  |  |
| IP Rating                 | IP67                                                                              |  |  |
| Impact Resistance         | IK10                                                                              |  |  |
| <b>Driveover Capacity</b> | Up to 6614 lbs                                                                    |  |  |

#### **Fixture Dimensions**