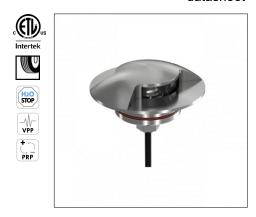

# **NAIL PRO 2**

datasheet

Nail Pro is an IP67-rated, in-grade uplight suitable for ground or wall installation, perfect for marking paths, transforming corridors and lighting stairs. Nail Pro comes in 3 color temperatures and 4 different directional beam options. Nail Pro 2 is the double direction beam version in a stainless steel finish.

### **TECHNICAL DATA**

| Wattage / Input           | 4W                                                                                |  |  |
|---------------------------|-----------------------------------------------------------------------------------|--|--|
| Power Supply              | Remote, not included. Consult Factory.                                            |  |  |
| Construction              | Body: Anodized Anticorodal Aluminum AISI 316L Stainless Steel Cable Length: 1.64' |  |  |
| CCT                       | 2700K, 3000K, 4000K                                                               |  |  |
| <b>BUG Rating</b>         | B0-U3-G2 (3000K)                                                                  |  |  |
| <b>Delivered Lumens</b>   | 475 lm (3000K)                                                                    |  |  |
| Efficacy                  | 118.8 lm/W (3000K)                                                                |  |  |
| Optics                    | Asymmetric                                                                        |  |  |
| Finishes                  | Stainless Steel                                                                   |  |  |
| Fixture Dimensions        | Ø3.15" x 1.97" h                                                                  |  |  |
| Cut-Out Size              | Ø1.89"                                                                            |  |  |
| Color Consistency         | <3-Step MacAdam                                                                   |  |  |
| IP Rating                 | IP67                                                                              |  |  |
| Impact Resistance         | IK10                                                                              |  |  |
| <b>Driveover Capacity</b> | Up to 6614 lbs                                                                    |  |  |