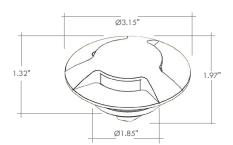

### **Fixture Dimensions**

## **TECHNICAL DATA**

| Wattage / Input           | 4W                                                                                |  |  |
|---------------------------|-----------------------------------------------------------------------------------|--|--|
| Power Supply              | Remote, not included. Consult Factory.                                            |  |  |
| Construction              | Body: Anodized Anticorodal Aluminum AISI 316L Stainless Steel Cable Length: 1.64' |  |  |
| CCT                       | 2700K, 3000K, 4000K                                                               |  |  |
| BUG Rating                | B0-U3-G2 (3000K)                                                                  |  |  |
| <b>Delivered Lumens</b>   | 475 lm (3000K)                                                                    |  |  |
| Efficacy                  | 118.8 lm/W (3000K)                                                                |  |  |
| Optics                    | Asymmetric                                                                        |  |  |
| Finishes                  | Stainless Steel                                                                   |  |  |
| Fixture Dimensions        | Ø3.15" x 1.97" h                                                                  |  |  |
| Cut-Out Size              | Ø1.89"                                                                            |  |  |
| Color Consistency         | <3-Step MacAdam                                                                   |  |  |
| IP Rating                 | IP67                                                                              |  |  |
| Impact Resistance         | IK10                                                                              |  |  |
| <b>Driveover Capacity</b> | Up to 6614 lbs                                                                    |  |  |