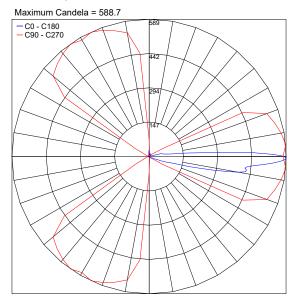

## **PHOTOMETRIC DATA**

Note: All photometric data is 3000K

PHOTOMETRIC FILENAME: NAIL PRO 3 3000K LM07.104040.05.AS.BP.IES

Fixture Type Designation:

Job Name/Date:

P: 908-996-7710 F: 908-996-7042