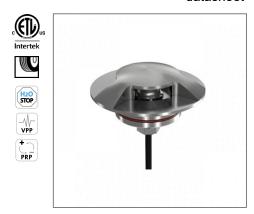

datasheet

Nail Pro is an IP67-rated, in-grade uplight suitable for ground or wall installation, perfect for marking paths, transforming corridors and lighting stairs. Nail Pro comes in 3 color temperatures and 4 different directional beam options. Nail Pro 3 is the triple direction beam version in a stainless steel finish.

## **TECHNICAL DATA**

| Wattage / Input           | 4W                                                                                |  |  |
|---------------------------|-----------------------------------------------------------------------------------|--|--|
| Power Supply              | Remote, not included. Consult Factory.                                            |  |  |
| Construction              | Body: Anodized Anticorodal Aluminum AISI 316L Stainless Steel Cable Length: 1.64' |  |  |
| CCT                       | 2700K, 3000K, 4000K                                                               |  |  |
| BUG Rating                | B0-U3-G2 (3000K)                                                                  |  |  |
| <b>Delivered Lumens</b>   | 475 lm (3000K)                                                                    |  |  |
| Efficacy                  | 118.8 lm/W (3000K)                                                                |  |  |
| Optics                    | Asymmetric                                                                        |  |  |
| Finishes                  | Stainless Steel                                                                   |  |  |
| Fixture Dimensions        | Ø3.15" x 1.97" h                                                                  |  |  |
| Cut-Out Size              | Ø1.89"                                                                            |  |  |
| Color Consistency         | <3-Step MacAdam                                                                   |  |  |
| IP Rating                 | IP67                                                                              |  |  |
| Impact Resistance         | IK10                                                                              |  |  |
| <b>Driveover Capacity</b> | Up to 6614 lbs                                                                    |  |  |