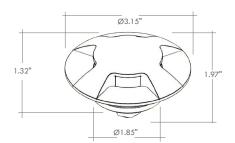

#### **Fixture Dimensions**

### **TECHNICAL DATA**

| Wattage / Input           | 4W                                                                                |  |  |
|---------------------------|-----------------------------------------------------------------------------------|--|--|
| Power Supply              | Remote, not included. Consult Factory.                                            |  |  |
| Construction              | Body: Anodized Anticorodal Aluminum AISI 316L Stainless Steel Cable Length: 1.64' |  |  |
| ССТ                       | 2700K, 3000K, 4000K                                                               |  |  |
| BUG Rating                | B0-U3-G2 (3000K)                                                                  |  |  |
| <b>Delivered Lumens</b>   | 475 lm (3000K)                                                                    |  |  |
| Efficacy                  | 118.8 lm/W (3000K)                                                                |  |  |
| Optics                    | Asymmetric                                                                        |  |  |
| Finishes                  | Stainless Steel                                                                   |  |  |
| Fixture Dimensions        | Ø3.15" x 1.97" h                                                                  |  |  |
| Cut-Out Size              | Ø1.89"                                                                            |  |  |
| Color Consistency         | <3-Step MacAdam                                                                   |  |  |
| IP Rating                 | IP67                                                                              |  |  |
| Impact Resistance         | IK10                                                                              |  |  |
| <b>Driveover Capacity</b> | Up to 6614 lbs                                                                    |  |  |