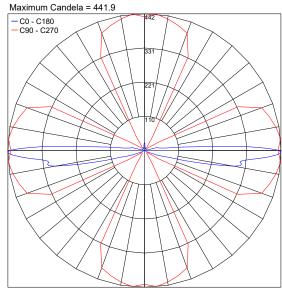

### PHOTOMETRIC DATA

Note: All photometric data is 3000K

PHOTOMETRIC FILENAME: NAIL PRO 4 3000K LM07.104041.05.AS.BP.IES

Job Name/Date:

Fixture Type Designation:

P: 908-996-7710 F: 908-996-7042