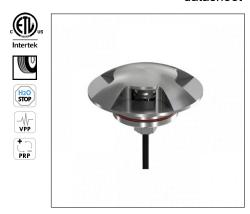

datasheet

Nail Pro is an IP67-rated, in-grade uplight suitable for ground or wall installation, perfect for marking paths, transforming corridors and lighting stairs. Nail Pro comes in 3 color temperatures and 4 different directional beam options. Nail Pro 4 is the four direction beam version in a stainless steel finish.

### **TECHNICAL DATA**

| Wattage / Input           | 4W                                                                                |  |  |
|---------------------------|-----------------------------------------------------------------------------------|--|--|
| Power Supply              | Remote, not included. Consult Factory.                                            |  |  |
| Construction              | Body: Anodized Anticorodal Aluminum AISI 316L Stainless Steel Cable Length: 1.64' |  |  |
| ССТ                       | 2700K, 3000K, 4000K                                                               |  |  |
| BUG Rating                | B0-U3-G2 (3000K)                                                                  |  |  |
| <b>Delivered Lumens</b>   | 475 lm (3000K)                                                                    |  |  |
| Efficacy                  | 118.8 lm/W (3000K)                                                                |  |  |
| Optics                    | Asymmetric                                                                        |  |  |
| Finishes                  | Stainless Steel                                                                   |  |  |
| Fixture Dimensions        | Ø3.15" x 1.97" h                                                                  |  |  |
| Cut-Out Size              | Ø1.89"                                                                            |  |  |
| Color Consistency         | <3-Step MacAdam                                                                   |  |  |
| IP Rating                 | IP67                                                                              |  |  |
| Impact Resistance         | IK10                                                                              |  |  |
| <b>Driveover Capacity</b> | Up to 6614 lbs                                                                    |  |  |