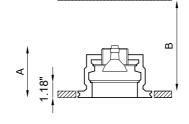

(not included)

A: 5.51"; B: 6.30" Dimensions 6.10" x 6.10" Cut out for plasterboard LED 500mA Lamp type **≡**□ Vf: 18 VDC

10W Lamp wattage

1125 lm - 3000K Luminous efficacy Wide beam 40° Light distribution

White 3000K White 2700K | 4000K (on request) Light colour

3.54" x 3.54" Light hole By driver (optional) Voltage connection

>90

Extra white satin glass. Frosted glass recessed 1.18" into the ceiling.

 $^{\star}$  The absorption capacity per m $^3$  calculated by the American organization TCNA (Tile Council of North America) is measured for an average room of 2,7 m in height and therefore expressed in m $^2$ buzzi & buzzi | designplan Nefi