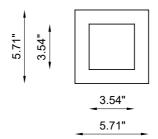

(not included)

A: 5.51"; B: 6.30" Dimensions 6.10" x 6.10" Cut out for plasterboard LED 500mA Lamp type **≡**□ Vf: 18 VDC

10W Lamp wattage

1125 lm - 3000K Luminous efficacy Wide beam 40° Light distribution

White 3000K White 2700K | 4000K (on request) Light colour

3.54" x 3.54" Light hole By driver (optional) Voltage connection

>90

Extra white satin glass. Frosted glass recessed 1.18" into the ceiling.

 $^{\star}$  The absorption capacity per m $^3$  calculated by the American organization TCNA (Tile Council of North America) is measured for an average room of 2,7 m in height and therefore expressed in m $^2$ buzzi & buzzi | designplan Nefi