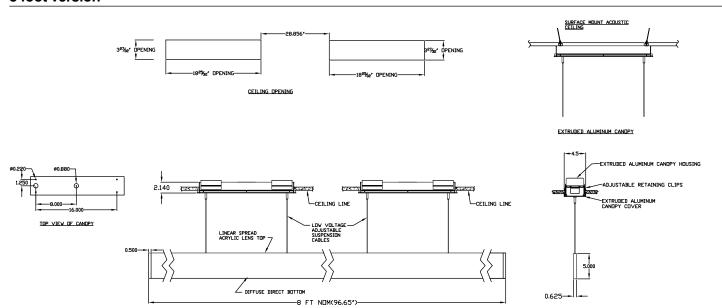

ture suitable for UP/DOWN dimming together or separate as standard. For separate dimming, add suffix -DI to the end of the model number. (Not available on 4 or 6 foot fixture) | RW - Recessed, White SW - Surface, White AS - Surface Acoustical Tile*  AW - Surface Acoustical Tile, White  * Same finish as fixture - Other color on request - |

Fixture Type Designation:

NOTE: AS & AW utilize a rosette mounting pattern to allow direct mounting to a junction box that will hold a minimum of 50 lbs.

Job Name/Date:

sales@designplan.com

www.designplan.com

P: 908-996-7710 © Copyright 2019 Designplan Lighting, Inc. F: 908-996-7042





datasheet

#### **FIXTURE DIMENSIONS**

### 4 foot version



#### 6 foot version



Job Name/Date:

Fixture Type Designation:





datasheet

#### 8 foot version



# PHOTOMETRIC DATA - Note: all Photometry is 3000K



## **ACCESSORIES - CONNECTORS for Continuous Run**

Connectors Example: D90-C18021101

| D90       | - C180                | 2                 |                      | 01               |
|-----------|-----------------------|-------------------|----------------------|------------------|
| Model No. | Туре                  | # of Ends         | Finish               | Option           |
| D90       | C180 - 180° Connector | <b>2</b> - 2 Ends | 02 - Black Suede     | <b>01</b> - None |
|           |                       |                   | 18 - Textured Bronze |                  |
|           |                       |                   | TS - Silver          |                  |
|           |                       |                   |