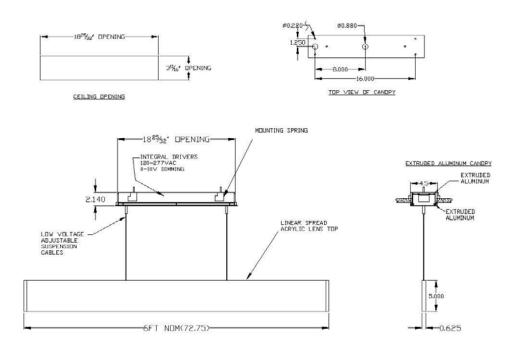

#### **FIXTURE DIMENSIONS**

#### 6 foot version

Job Name/Date:

Fixture Type Designation:

datasheet