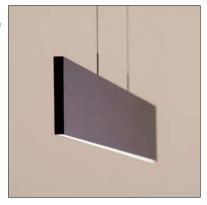

datasheet

Nine is a minimalist lighting solution that offers linear spread upper and diffused lower light emissions. Small details such as no power cord maintain the minimalistic idea without sacrificing function in the field. It is available in 4 or 8 foot lengths with multiple color temperature and finish options.