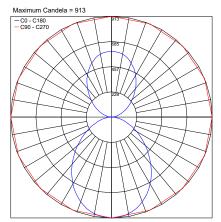

as standard. For separate dimming, add suffix -DI to the end of the model number. (Not available on 4 or 6 foot fixture) | RW - Recessed, White SW - Surface, White AS - Surface Acoustical Tile*  AW - Surface Acoustical Tile, White  * Same finish as fixture - Other color on request - |

Fixture Type Designation:

NOTE: AS & AW utilize a rosette mounting pattern to allow direct mounting to a junction box that will hold a minimum of 50 lbs.

Job Name/Date:

sales@designplan.com

www.designplan.com

P: 908-996-7710 © Copyright 2019 Designplan Lighting, Inc. F: 908-996-7042





datasheet

#### **FIXTURE DIMENSIONS**

### 4 foot version



#### 6 foot version



Job Name/Date:

Fixture Type Designation:





datasheet

#### 8 foot version



# PHOTOMETRIC DATA - Note: all Photometry is 3000K



## **ACCESSORIES - CONNECTORS for Continuous Run**

Connectors Example: D90-C18021101

| D90       | - C180                | 2                 |                      | 01               |
|-----------|-----------------------|-------------------|----------------------|------------------|
| Model No. | Туре                  | # of Ends         | Finish               | Option           |
| D90       | C180 - 180° Connector | <b>2</b> - 2 Ends | 02 - Black Suede     | <b>01</b> - None |
|           |                       |                   | 18 - Textured Bronze |                  |
|           |                       |                   | TS - Silver          |                  |
|           |                       |                   | 11 - White Suede     |                  |
|