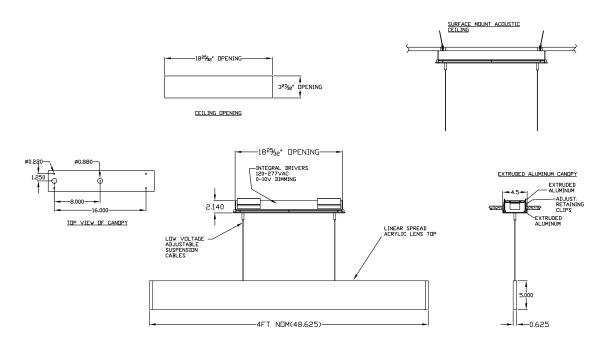

| TS - Silver 11 - White Suede 99 - Custom | 2 - 347VAC,<br>0-10V Dimming  NOTE: 8 foot fixture suitable for UP/DOWN dimming together or separate as standard. For separate dimming, add suffix -DI to the end of the model number. (Not available on 4 or 6 foot fixture) | RW - Recessed, White SW - Surface, White AS - Surface Acoustical Tile*  AW - Surface Acoustical Tile, White  * Same finish as fixture - Other color on request - |

Fixture Type Designation:

NOTE: AS & AW utilize a rosette mounting pattern to allow direct mounting to a junction box that will hold a minimum of 50 lbs.

Job Name/Date:

sales@designplan.com

www.designplan.com

P: 908-996-7710 © Copyright 2019 Designplan Lighting, Inc. F: 908-996-7042





datasheet

#### **FIXTURE DIMENSIONS**

### 4 foot version



#### 6 foot version



Job Name/Date:

Fixture Type Designation:





datasheet

#### 8 foot version



# PHOTOMETRIC DATA - Note: all Photometry is 3000K



## **ACCESSORIES - CONNECTORS for Continuous Run**

Connectors Example: D90-C18021101

| D90       | - C180                | 2                 |                      | 01               |
|-----------|-----------------------|-------------------|----------------------|------------------|
| Model No. | Туре                  | # of Ends         | Finish               | Option           |
| D90       | C180 - 180° Connector | <b>2</b> - 2 Ends | 02 - Black Suede     | <b>01</b> - None |
|           |                       |                   | 18 - Textured Bronze |                  |
|           |                       |