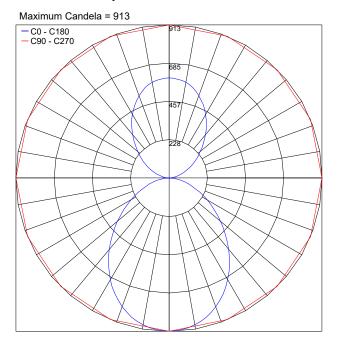

|             |                                          |                                                                                                                                                                                                 | AW - Surface Acoustical Tile, White  * Same finish as fixture - Other color on request - |

Fixture Type Designation:

**NOTE:** AS & AW utilize a rosette mounting pattern to allow direct mounting to a junction box that will hold a minimum of 50 lbs.

Job Name/Date:

P: 908-996-7710 F: 908-996-7042





datasheet

#### **FIXTURE DIMENSIONS**

#### 4 foot version



# 8 foot version



Job Name/Date:

Fixture Type Designation:

P: 908-996-7710 F: 908-996-7042





datasheet

## PHOTOMETRIC DATA

Note all Photometry is 3000K



# **ACCESSORIES - CONNECTORS for Continuous Run**

Connectors Example: D90-C18021101

| D90       | - C180                       | 2                 |                      | 01               |
|-----------|------------------------------|-------------------|----------------------|------------------|
| Model No. | Туре                         | # of Ends         | Finish               | Option           |
| D90       | <b>C180</b> - 180° Connector | <b>2</b> - 2 Ends | 02 - Black Suede     | <b>01</b> - None |
|           |                              |                   | 18 - Textured Bronze |                  |
|           |                              |                   | <b>TS</b> - Silver   |                  |
|           |                              |                   | 11 -