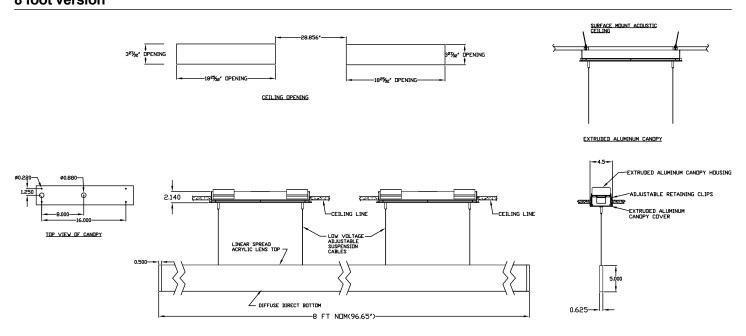

#### **FIXTURE DIMENSIONS**

# 8 foot version

Job Name/Date:

Fixture Type Designation:

P: 908-996-7710 F: 908-996-7042

datasheet