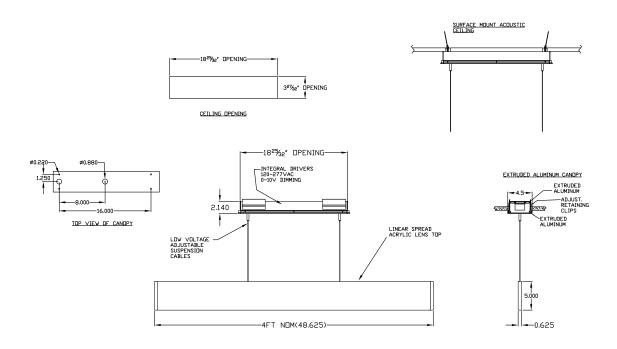

AS - Surface Acoustical<br>Tile*                               |
|           |                                                              |                                        |             |                                          |                                                                                                                                                                                                 | AW - Surface Acoustical Tile, White  * Same finish as fixture - Other color on request - |

Fixture Type Designation:

**NOTE:** AS & AW utilize a rosette mounting pattern to allow direct mounting to a junction box that will hold a minimum of 50 lbs.

Job Name/Date:

P: 908-996-7710 F: 908-996-7042





datasheet

#### **FIXTURE DIMENSIONS**

#### 4 foot version



# 8 foot version



Job Name/Date:

Fixture Type Designation:

P: 908-996-7710 F: 908-996-7042





datasheet

## PHOTOMETRIC DATA

Note all Photometry is 3000K



# **ACCESSORIES - CONNECTORS for Continuous Run**

Connectors Example: D90-C18021101

| D90       | - C180                       | 2                 |                      | 01               |
|-----------|------------------------------|-------------------|----------------------|------------------|
| Model No. | Туре                         | # of Ends         | Finish               | Option           |
| D90       | <b>C180</b> - 180° Connector | <b>2</b> - 2 Ends | 02 - Black Suede     | <b>01</b> - None |
|           |                              |                   | 18 - Textured Bronze |                  |
|           |