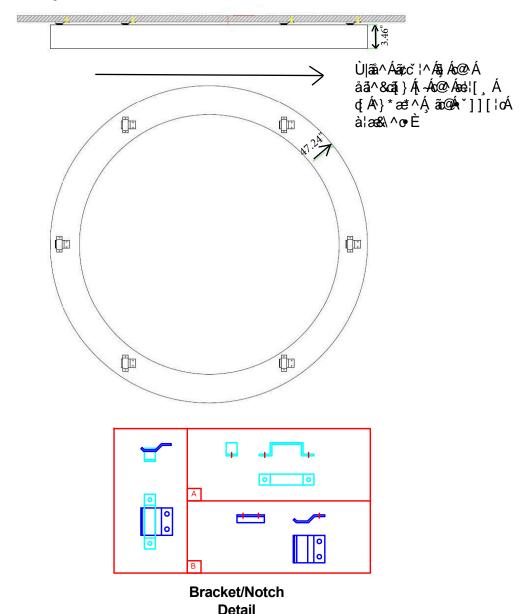

Fixture Installation

installation instructions

- Øã¢č ¦^Á^ĭ ã^•Á^{ [ c^Ápower supply (] ¦[çãå^å)È
- QÁS Ácontractor'sÁ^•][}• ãa đãc Ás install driver in suitable electrical enclosure.
- $OF[A'] \land 8d = 8a + 68[$ }  $\land 8d = 9 \land 8d = 9 \land 6d = 9$
- Wh^A, [\*] ca, \*Ac^{ ] | aec^A, f, ca, Ac@A, ab, ac@A, ab, ac@A, a
- V¸ [Á&¦^¸ •Áæ;^Á; Áà^Á •^åÁ; Á; [ˇ] oÁ æ&@, Áæ, Æ; Æ; ^æ Á; @, } DÁ; Áœ æ; ] ![] !ãæ; ^
  ] |æ&^•È
- Ö¦āļÁ@; |^• Áş Ás@ Ás\āj \* Áse Á, ^¦Ás@ Ás\{ ] |æs\Áse) åÁ; [ ` } cÁs@ Ás; æs\ ^o Á āj \* Ás@ Ás\^, •
  Ç; |Çãã\åÁs\Â; c@; DÁ; Ás@ Ás\ājā; \* ÈDetermine hole size by size of support screw used.
- Ù^&` |^Ás@ Áã¢č |^Áş q Á |æ&^Ás) •` |^Ás@æÁs) |Á¸ Ás@ Ás| æ&\^o Á |ãå^Ás@[`\* @Ás@ æ; ] |[] | ãææ^ÁNÁ @æ; ^å Ás| æ&\^o È