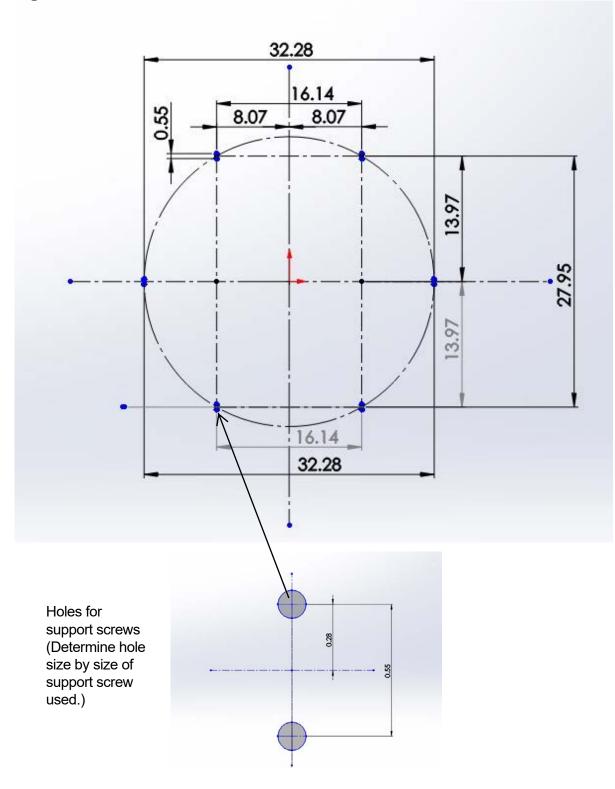

^ĭ ã^•Á^{ [ c^Ápower supply (] ¦[çãå^å)È
- QÁS Ácontractor'sÁ^•][}• ãa đãc Ás install driver in suitable electrical enclosure.
- $OF[A'] \land 8d = 8a + 68[$ }  $\land 8d = 9 \land 8d = 9 \land 6d = 9$
- Wh^A, [\*] ca, \*Ac^{ ] | aec^A, f, ca, Ac@A, ab, ac@A, ab, ac@A, a
- V¸ [Á&¦^¸ •Áæ;^Á; Áà^Á •^åÁ; Á; [ˇ] oÁ æ&@, Áæ, Æ; Æ; ^æ Á; @, } DÁ; Áœ æ; ] ![] !ãæ; ^
  ] |æ&^•È
- Ö¦āļÁ@; |^• Áş Ás@ Ás\āj \* Áse Á, ^¦Ás@ Ás\{ ] |æs\Áse) åÁ; [ ` } cÁs@ Ás; æs\ ^o Á āj \* Ás@ Ás\^, •
  Ç; |Çãã\åÁs\Â; c@; DÁ; Ás@ Ás\ājā; \* ÈDetermine hole size by size of support screw used.
- Ù^&` |^Ás@ Áã¢č |^Áş q Á |æ&^Ás) •` |^Ás@æÁs) |Á¸ Ás@ Ás| æ&\^o Á |ãå^Ás@[`\* @Ás@ æ; ] |[] | ãææ^ÁNÁ @æ; ^å Ás| æ&\^o È



P: 908-996-7710

F: 908-996-7042



## designplan@

## **Mounting Pattern**

installation instructions