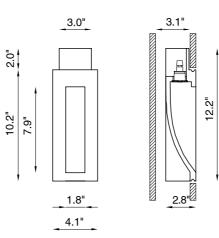

## TECHNICAL FEATURES

| Code                     | 6489.CW                                                             | 6487 .CW                                                 |
|--------------------------|---------------------------------------------------------------------|----------------------------------------------------------|
| Туре                     | Wall-washer                                                         | Wall-washer                                              |
|                          |                                                                     | 1 > 2                                                    |
| Material                 | CW: Coral WaterOut® I waterproof                                    | CW: Coral WaterOut®                                      |
| Weight                   | 3.1 lbs                                                             | 3.1 lbs                                                  |
| Mounting                 | Wall and ceiling recessed                                           | Wall and ceiling recess                                  |
| IP rating                | IP44                                                                | IP65                                                     |
| Control gear             | Constant current electronic driver (not included)                   | Constant current elect (not included)                    |
| Cut out for plasterboard | 4.5" × 10.6"                                                        | 4.5" x 10.6"                                             |
| Lamp type                | LED                                                                 | LED                                                      |
| Lamp wattage             | <b>¤⊡</b> ÞVf: 3 VDC<br>1W - 350mA I 2W - 500mA                     | ∎[]Þ Vf: 3 VDC<br>1W - 350mA I 2W -                      |
| Luminous efficacy        | 75 lm - 3000K 350mA<br>170 lm - 3000K 500mA                         | 75 lm - 3000K 3<br>170 lm - 3000K 500<br>Narrow beam 14° |
| Light distribution       | Narrow beam 14°                                                     | -                                                        |
| Fitting                  | -                                                                   | White 3000K                                              |
| Light color              | White 3000K<br>White 2700K (on request)                             | White 2700K (on req                                      |
| Light hole               | 1.8" x 7.9"                                                         | 1.8" x 7.9"                                              |
| Voltage connection       | By driver (optional)                                                | By driver (optional)                                     |
| CRI                      | >90                                                                 | >90                                                      |
| Emergency                | -                                                                   | >50                                                      |
| LINGIGUIUY               |                                                                     | -                                                        |
| Note                     | On request available dimmable<br>PUSH or DALI, remote installation. | On request available o<br>PUSH or DALI, remot            |