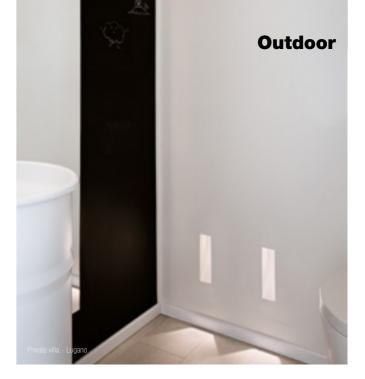

## SMALL WALL WASHER RECESSED FITTING.

Phantom IP44/IP65 is a totally disappearing outdoor recessed luminaire, installable on plasterboard or brick walls and ceilings. It is the best solution to spread light on external environments thanks to the material it is made of, Coral WaterOut<sup>®</sup>, narrating ever different landscapes. Its lighting defines, determines and enhances spaces, standing out, sharply, through surfaces.