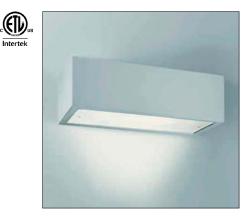

## **PIPEDINO DIRECT**

Pipedino Direct is a surface mounted luminaire with direct light made of AirCoral<sup>®</sup> that is suitable for indoor installation. It is available in 3000K as standard with a 120° optic.