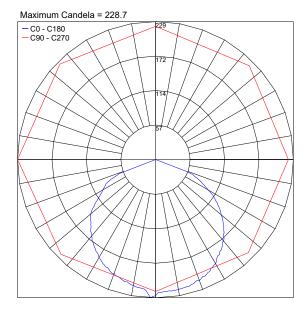

t each fixture will purify. See website for Aircoral® calculator.

Additionally, Aircoral® is: Antibacterial. Antifungal. Scratch-resistant. Dust-resistant. Suitable for painting. LEED recognized material.

## **ORDERING INFORMATION**

Example: BU2928.AC.US.

| BU2928    |                                                             | AC                    | . US |
|-----------|-------------------------------------------------------------|-----------------------|------|
| Model No. | ССТ                                                         | Finish                |      |
| BU2928    | <b>27</b> - 2700K<br><b>30</b> - 3000K<br><b>40</b> - 4000K | <b>AC</b> - AirCoral® | US   |

Job Name/Date:



datasheet



**Fixture Dimensions** 





## PHOTOMETRIC DATA

Note all Photometry is 3000K



Fixture Type Designation: