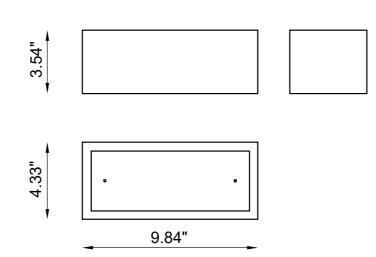

## **TECHNICAL FEATURES**

BU2928.AC.US Code Wall lamp Type

Absorption capacity\* 58.87 ft2

Material AC: AirCoral®

Wall mounting Mounting

IP rating IP40

Integral 120-277VAC Control gear

Lamp type

6.5W Lamp wattage

Light distribution Wide beam 120°

White 3000K Light color

Luminous efficacy 800 lm - 3000K

CRI >90

<sup>\*</sup> The absorpion capacity per ft<sup>3</sup> calculated by the American organization TCNA (Tile Council of North America) is measured for an average room of 8.86' in height and therefore expressed in ft<sup>2</sup>