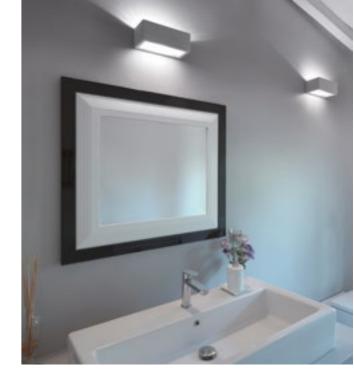

## PIPEDINO DIRECT

A luminaire whose goal is to give full power to the beauty of light, that enters the space with determination: Pipedino Direct is an indoor wall lamp in AirCoral®, a precious tool in the hands of the designer's mind. A product that comes together with surfaces, exalting them: the light turns downwards, seeping in through the satin glass fixed with white polycarbonate screws.