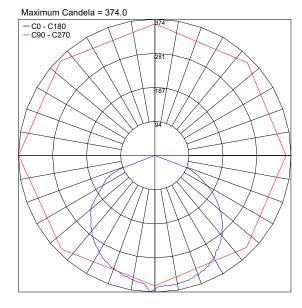

| 120°                            |
| Finishes           | AirCoral®                       |
| Fixture Dimensions | 9.84" l x 4.33" w x 3.54" h     |
| Fixture Weight     | -                               |
| IP Rating          | IP20                            |

The body is made of Aircoral® a unique patented composite material that actually purifies the air. It can be calculated how many cubic feet each fixture will purify. See website for Aircoral® calculator.

Additionally, Aircoral® is: Antibacterial. Antifungal. Scratch-resistant. Dust-resistant. Suitable for painting.

LEED recognized material.

## **ORDERING INFORMATION**

Example: BU2936.30.AC.US.



Job Name/Date:

designplan@

datasheet



**Fixture Dimensions** 





## PHOTOMETRIC DATA

Note all Photometry is 3000K



Fixture Type Designation: