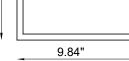

## **TECHNICAL DATA**

| Wattage / Input    | 6.5W (120-277VAC)               |
|--------------------|---------------------------------|
| Power Supply       | Integral                        |
| Construction       | Body: AirCoral®                 |
| ССТ                | 3000K (2700K, 4000K on request) |
| CRI                | >90                             |
| Delivered Lumens   | 810 lm (3000K)                  |
| Efficacy           | 124.6 lm/W                      |
| Optics             | 120°                            |
| Finishes           | AirCoral®                       |
| Fixture Dimensions | 9.84" l x 4.33" w x 3.54" h     |
| Fixture Weight     | -                               |
| IP Rating          | IP20                            |

## **ORDERING INFORMATION**

Example: BU2936.30.AC.US.

Job Name/Date:

designplan@

datasheet

**Fixture Dimensions** 