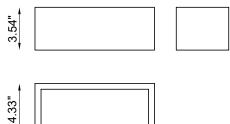

## **TECHNICAL DATA**

| Wattage / Input    | 6.5W (120-277VAC)               |
|--------------------|---------------------------------|
| Power Supply       | Integral                        |
| Construction       | Body: AirCoral®                 |
| ССТ                | 3000K (2700K, 4000K on request) |
| CRI                | >90                             |
| Delivered Lumens   | 810 lm (3000K)                  |
| Efficacy           | 124.6 lm/W                      |
| Optics             | 120°                            |
| Finishes           | AirCoral®                       |
| Fixture Dimensions | 9.84" l x 4.33" w x 3.54" h     |
| Fixture Weight     | -                               |
| IP Rating          | IP20                            |

## **ORDERING INFORMATION**

Example: BU2936.30.AC.US.

Job Name/Date:

designplan@

datasheet

**Fixture Dimensions** 