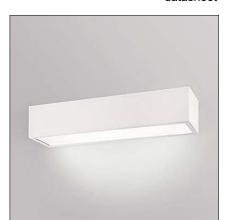

## **PIPEDO DIRECT**

datasheet

Pipedo Direct is a surface mounted luminaire with direct downward light made of AirCoral® that is suitable for indoor installation. It is available in 3000K with a 120° optic as standard.

## **TECHNICAL DATA**

| Wattage / Input    | 8W (120-277VAC)                 |
|--------------------|---------------------------------|
| Power Supply       | Integral                        |
| Construction       | Body: AirCoral®                 |
|                    | Lens: Frosted Glass             |
| ССТ                | 3000K (2700K, 4000K on request) |
| CRI                | >90                             |
| Delivered Lumens   | 575 lm (3000K)                  |
| Efficacy           | 71.8 lm/W                       |
| Optics             | 120°                            |
| Finishes           | Paintable Plaster               |
| Fixture Dimensions | 19.29" l x 5.12" w x 3.94" h    |
| Fixture Weight     | -                               |
| IP Rating          | IP20                            |

Job Name/Date:

**Fixture Dimensions** 

| 7.07 |  |
|------|--|
| 0.12 |  |

19.29"