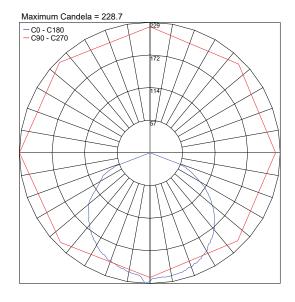

## PHOTOMETRIC DATA

Fixture Type Designation:

P: 908-996-7710 F: 908-996-7042

1 of 1