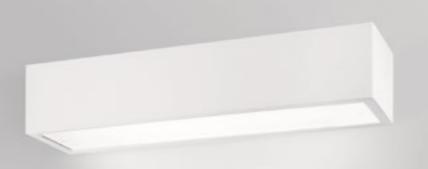

## PIPEDO DIRECT

Pipedo Direct is an indoor wall lamp made of AirCoral® that emits a direct and delicate light thanks to the presence of the satin glass fixed with white polycarbonate screws. This allows a functional, effortless and comfortable use, ensuring the best possible vision.

## TECHNICAL FEATURES

BU2968.AC Type Wall lamp  $^{\wedge}$ 

AC: AirCoral® 43.67 ft<sup>2</sup> Wall mounting IP20 **=** 

Lamp wattage Luminous efficacy 1340 lm - 3000K

Light distribution

Light colour

White 3000K White 2700K | 4000K (on request)

Wide beam 120°

120-277VAC · 50/60Hz Voltage connection

Extra white frosted glass fixed with polycarbonate screws

Trailing-edge and leading-edge dimming (20 - 100%).

<sup>\*</sup> The absorpion capacity per ft3 calculated by the American organization TCNA (Tile Council of North America) is measured for an average room of 8.86 ft in height and therefore expressed in ft2