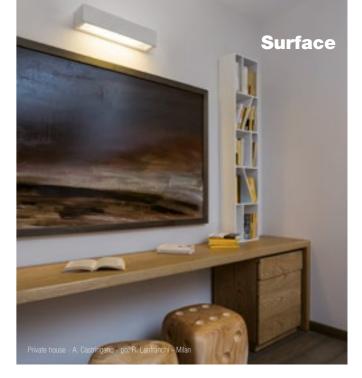

## PIPEDO DIRECT

Pipedo Direct is an indoor wall lamp made of AirCoral® that emits a direct and delicate light thanks to the presence of the satin glass fixed with white polycarbonate screws. This allows a functional, effortless and comfortable use, ensuring the best possible vision.