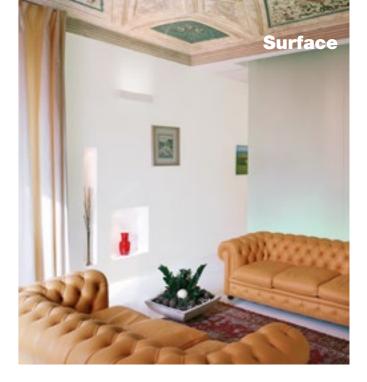

## **PIPEDO INDIRECT**

. 🕀 ... 💋

Geometry is the starting point to create a product with a clean and minimal design: Pipedo is an indoor wall lamp made of AirCoral<sup> $\mathbb{R}$ </sup> that emits an indirect light, facing upwards and with a precise goal, to highlight and bring new life to the most hidden details.