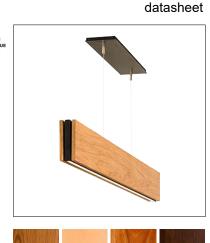

# **PLANK**

Plank is an elegant lighting solution designed for the minimalist. With a 0.625" body and wooden side panels, Plank offers linear spread upper emission and diffused lower. It has adjustable integral 120-277VAC, 0-10V dimming drivers which make for easy integration into office, residential and commercial environments.

designplan@

White Oak Maple Cherry Walnut

Please note: Wood grain and colors may vary.

MADE IN THE U.S.A.

Fixture Dimensions See Chart and Drawing on page 2.