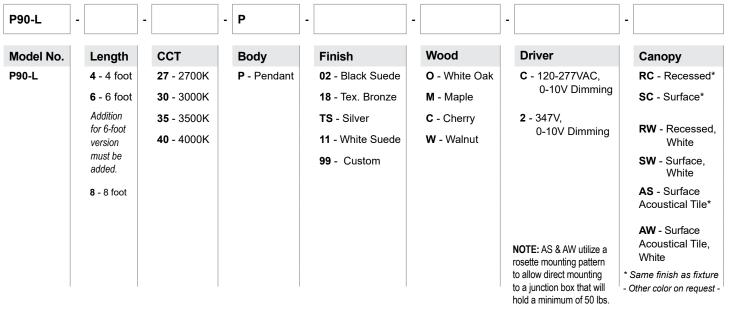

### **ORDERING INFORMATION**

Example: P90-L-6-30-P-10-M-C-SW.

Job Name/Date:

Fixture Type Designation: