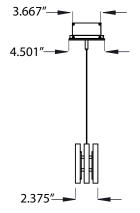

### **FIXTURE DIMENSIONS**

| Dimensions | 4 Ft. | 6 Ft. |
|------------|-------|-------|
| а          | 18.7" | 18.7" |
| b          | 19.5" | 19.5" |
| С          | 16"   | 12"   |
| d          | 48.7" | 72.7" |