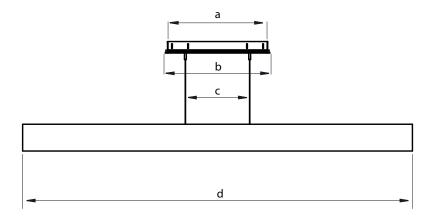

### **FIXTURE DIMENSIONS**

| Dimensions | 4 Ft. | 6 Ft. |
|------------|-------|-------|
| а          | 18.7" | 18.7" |
| b          | 19.5" | 19.5" |
| С          | 16"   | 12"   |
| d          | 48.7" | 72.7" |