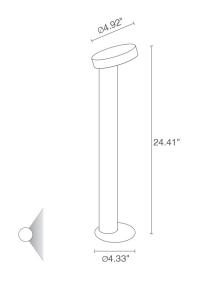

## **TECHNICAL DATA**

| I LCI INICAL DAIA  |                                               |  |  |
|--------------------|-----------------------------------------------|--|--|
| Wattage / Input    | 8W (24VDC)                                    |  |  |
| Power Supply       | Remote, not included. See page 2.             |  |  |
| Construction       | Body: Steel                                   |  |  |
|                    | Head: Anticorodal Aluminum                    |  |  |
|                    | Lens: Serigraphed, Tempered Extra-Clear Glass |  |  |
| ССТ                | 2700K, 3000K, 4000K                           |  |  |
| CRI                | CRI >80                                       |  |  |
| Delivered Lumens   | 423 lm (3000K)                                |  |  |
| Efficacy           | 52.8 lm/W                                     |  |  |
| Optics             | Diffuse                                       |  |  |
| Finishes           | 4 Standard, Custom RAL (see below)            |  |  |
| Fixture Dimensions | Ø4.92" x 24.41" h                             |  |  |
| Fixture Weight     | 5.84 lbs                                      |  |  |
| LED Source         | 1 Power LED                                   |  |  |
| Lumen Maintenance  | L85, B10>50,000hrs (Ta 25°C)                  |  |  |
| Color Consistency  | 3-Step MacAdam                                |  |  |
| Operating Temp.    | -4°F to +113°F                                |  |  |
| IP Rating          | IP65                                          |  |  |
| Impact Resistance  | IK07                                          |  |  |

**Fixture Dimensions** 