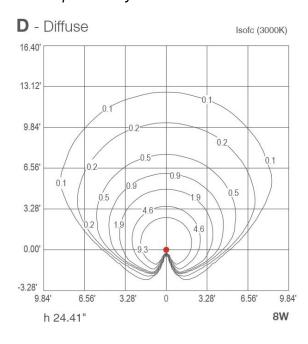

## PHOTOMETRIC DATA

Note all photometry in 3000K

Job Name/Date:

Fixture Type Designation:

P: 908-996-7710 F: 908-996-7042