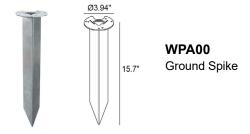

0-277VAC to 24VDC, 12W, Class 2       | 1-1           |
| PPLT00056   | Non-Dim                                                 | 120-277VAC to 24VDC, 26W, Class 2, IP66 | 1-2           |
| PPLT00157   | Non-Dim                                                 | 120VAC to 24VDC, 60W, Class 2           | 1-6           |
| PPLT00599   | ELV / TRIAC & 0-10V Dimming (100 to 0%)                 | 120-277VAC to 24VDC, 96W, Class 2       | 1-9           |
| PPLT00158   | Non-Dim                                                 | 120VAC to 24VDC, 100W, Class 2          | 1-10          |
| PPLT00543   | 0-10V Dimming to 15% (-40°C / -40°F cold weather start) | 120-277VAC to 24VDC, 100W, Class 2      | 2-10          |

For other power supply options consult factory.

# **ACCESSORIES - Installation**



## PHOTOMETRIC DATA

Note all photometry in 3000K





Job Name/Date:

Fixture Type Designation:

P: 908-996-7710 F: 908-996-7042