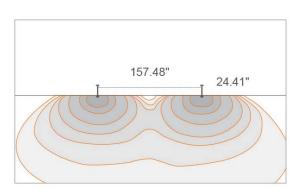

| PPLT00056   | Non-Dim                                                 | 120-277VAC to 24VDC, 26W, Class 2, IP66 | 1-2           |
| PPLT00157   | Non-Dim                                                 | 120VAC to 24VDC, 60W, Class 2           | 1-6           |
| PPLT00599   | ELV / TRIAC & 0-10V Dimming (100 to 0%)                 | 120-277VAC to 24VDC, 96W, Class 2       | 1-9           |
| PPLT00158   | Non-Dim                                                 | 120VAC to 24VDC, 100W, Class 2          | 1-10          |
| PPLT00543   | 0-10V Dimming to 15% (-40°C / -40°F cold weather start) | 120-277VAC to 24VDC, 100W, Class 2      | 2-10          |

For other power supply options consult factory.

# **ACCESSORIES - Installation**



## PHOTOMETRIC DATA

Note all photometry in 3000K





Job Name/Date:

Fixture Type Designation:

P: 908-996-7710 F: 908-996-7042