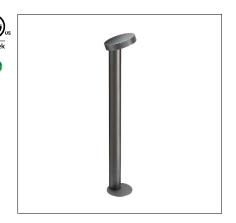

datasheet

The Plin 4 series is a line of minimalist outdoor bollards. Available in three different heights with a diffuse optic and slightly angled round fixture head.

## **TECHNICAL DATA**

| I ECHNICAL DATA    |                                               |  |  |
|--------------------|-----------------------------------------------|--|--|
| Wattage / Input    | 8W (24VDC)                                    |  |  |
| Power Supply       | Remote, not included. See page 2.             |  |  |
| Construction       | Body: Steel                                   |  |  |
|                    | Head: Anticorodal Aluminum                    |  |  |
|                    | Lens: Serigraphed, Tempered Extra-Clear Glass |  |  |
| ССТ                | 2700K, 3000K, 4000K                           |  |  |
| CRI                | CRI >80                                       |  |  |
| Delivered Lumens   | 423 lm (3000K)                                |  |  |
| Efficacy           | 52.8 lm/W                                     |  |  |
| Optics             | Diffuse                                       |  |  |
| Finishes           | 4 Standard, Custom RAL (see below)            |  |  |
| Fixture Dimensions | Ø4.92" x 32.28" h                             |  |  |
| Fixture Weight     | 6.83 lbs                                      |  |  |
| LED Source         | 1 Power LED                                   |  |  |
| Lumen Maintenance  | L85, B10>50,000hrs (Ta 25°C)                  |  |  |
| Color Consistency  | 3-Step MacAdam                                |  |  |
| Operating Temp.    | -4°F to +113°F                                |  |  |
| IP Rating          | IP65                                          |  |  |
| Impact Resistance  | IK07                                          |  |  |