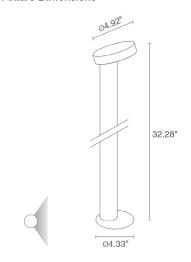

**Fixture Dimensions** 

## **TECHNICAL DATA**

| I ECHNICAL DATA    |                                               |  |  |
|--------------------|-----------------------------------------------|--|--|
| Wattage / Input    | 8W (24VDC)                                    |  |  |
| Power Supply       | Remote, not included. See page 2.             |  |  |
| Construction       | Body: Steel                                   |  |  |
|                    | Head: Anticorodal Aluminum                    |  |  |
|                    | Lens: Serigraphed, Tempered Extra-Clear Glass |  |  |
| ССТ                | 2700K, 3000K, 4000K                           |  |  |
| CRI                | CRI >80                                       |  |  |
| Delivered Lumens   | 423 lm (3000K)                                |  |  |
| Efficacy           | 52.8 lm/W                                     |  |  |
| Optics             | Diffuse                                       |  |  |
| Finishes           | 4 Standard, Custom RAL (see below)            |  |  |
| Fixture Dimensions | Ø4.92" x 32.28" h                             |  |  |
| Fixture Weight     | 6.83 lbs                                      |  |  |
| LED Source         | 1 Power LED                                   |  |  |
| Lumen Maintenance  | L85, B10>50,000hrs (Ta 25°C)                  |  |  |
| Color Consistency  | 3-Step MacAdam                                |  |  |
| Operating Temp.    | -4°F to +113°F                                |  |  |
| IP Rating          | IP65                                          |  |  |
| Impact Resistance  | IK07                                          |  |  |