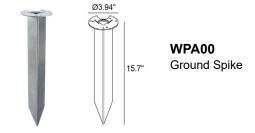

0-277VAC to 24VDC, 12W, Class 2       | 1-1           |
| PPLT00056   | Non-Dim                                                 | 120-277VAC to 24VDC, 26W, Class 2, IP66 | 1-2           |
| PPLT00157   | Non-Dim                                                 | 120VAC to 24VDC, 60W, Class 2           | 1-6           |
| PPLT00599   | ELV / TRIAC & 0-10V Dimming (100 to 0%)                 | 120-277VAC to 24VDC, 96W, Class 2       | 1-9           |
| PPLT00158   | Non-Dim                                                 | 120VAC to 24VDC, 100W, Class 2          | 1-10          |
| PPLT00543   | 0-10V Dimming to 15% (-40°C / -40°F cold weather start) | 120-277VAC to 24VDC, 100W, Class 2      | 2-10          |

For other power supply options consult factory.

# **ACCESSORIES - Installation**



## PHOTOMETRIC DATA

Note all photometry in 3000K





Job Name/Date:

Fixture Type Designation:

P: 908-996-7710 F: 908-996-7042