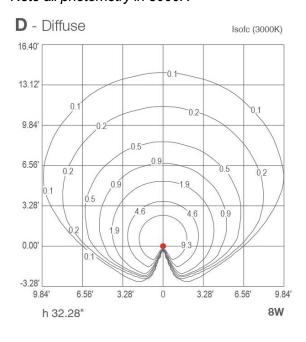

## PHOTOMETRIC DATA

Note all photometry in 3000K

Job Name/Date:

Fixture Type Designation:

P: 908-996-7710 F: 908-996-7042