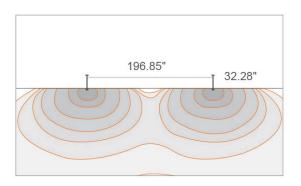

| PPLT00056   | Non-Dim                                                 | 120-277VAC to 24VDC, 26W, Class 2, IP66 | 1-2           |
| PPLT00157   | Non-Dim                                                 | 120VAC to 24VDC, 60W, Class 2           | 1-6           |
| PPLT00599   | ELV / TRIAC & 0-10V Dimming (100 to 0%)                 | 120-277VAC to 24VDC, 96W, Class 2       | 1-9           |
| PPLT00158   | Non-Dim                                                 | 120VAC to 24VDC, 100W, Class 2          | 1-10          |
| PPLT00543   | 0-10V Dimming to 15% (-40°C / -40°F cold weather start) | 120-277VAC to 24VDC, 100W, Class 2      | 2-10          |

For other power supply options consult factory.

# **ACCESSORIES - Installation**



## PHOTOMETRIC DATA

Note all photometry in 3000K





Job Name/Date:

Fixture Type Designation:

P: 908-996-7710 F: 908-996-7042