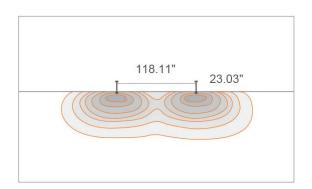

**Fixture Dimensions** 

# **TECHNICAL DATA**

| Wattage / Input    | 8W (24VDC)                                    |  |
|--------------------|-----------------------------------------------|--|
| Power Supply       | Remote, not included. See page 2.             |  |
| Construction       | Body: Steel                                   |  |
|                    | Head: Anticorodal Aluminum                    |  |
|                    | Lens: Serigraphed, Tempered Extra-Clear Glass |  |
| ССТ                | 2700K, 3000K, 4000K                           |  |
| CRI                | CRI >80                                       |  |
| Delivered Lumens   | 173 lm (3000K)                                |  |
| Efficacy           | 21.6 lm/W                                     |  |
| Optics             | Asymmetrical Diffuse                          |  |
| Finishes           | 4 Standard, Custom RAL (see below)            |  |
| Fixture Dimensions | Ø4.92" x 23.03" h                             |  |
| Fixture Weight     | 5.51 lbs                                      |  |
| LED Source         | 1 Power LED                                   |  |
| Lumen Maintenance  | L85, B10>50,000hrs (Ta 25°C)                  |  |
| Color Consistency  | 3-Step MacAdam                                |  |
| Operating Temp.    | -4°F to +113°F                                |  |
| IP Rating          | IP65                                          |  |
| Impact Resistance  | IK07                                          |  |