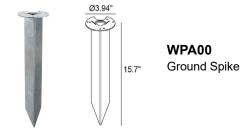

-277VAC to 24VDC, 12W, Class 2       | 1-1           |
| PPLT00056   | Non-Dim                                                 | 120-277VAC to 24VDC, 26W, Class 2, IP66 | 1-2           |
| PPLT00157   | Non-Dim                                                 | 120VAC to 24VDC, 60W, Class 2           | 1-6           |
| PPLT00599   | ELV / TRIAC & 0-10V Dimming (100 to 0%)                 | 120-277VAC to 24VDC, 96W, Class 2       | 1-9           |
| PPLT00158   | Non-Dim                                                 | 120VAC to 24VDC, 100W, Class 2          | 1-10          |
| PPLT00543   | 0-10V Dimming to 15% (-40°C / -40°F cold weather start) | 120-277VAC to 24VDC, 100W, Class 2      | 2-10          |

For other power supply options consult factory.

## **ACCESSORIES - Installation**



## PHOTOMETRIC DATA

Note all photometry in 3000K





Job Name/Date:

Fixture Type Designation:

P: 908-996-7710 F: 908-996-7042 2 of 2