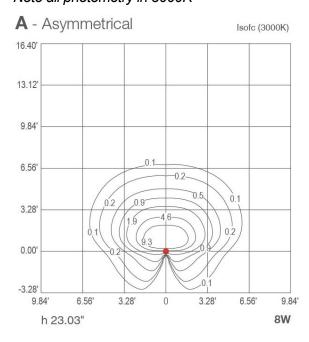

## PHOTOMETRIC DATA

Note all photometry in 3000K

Job Name/Date:

Fixture Type Designation:

P: 908-996-7710 F: 908-996-7042 2 of 2