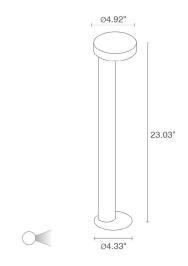

# **TECHNICAL DATA**

| Wattage / Input    | 8W (24VDC)                                    |  |
|--------------------|-----------------------------------------------|--|
| Power Supply       | Remote, not included. See page 2.             |  |
| Construction       | Body: Steel                                   |  |
|                    | Head: Anticorodal Aluminum                    |  |
|                    | Lens: Serigraphed, Tempered Extra-Clear Glass |  |
| ССТ                | 2700K, 3000K, 4000K                           |  |
| CRI                | CRI >80                                       |  |
| Delivered Lumens   | 173 lm (3000K)                                |  |
| Efficacy           | 21.6 lm/W                                     |  |
| Optics             | Asymmetrical Diffuse                          |  |
| Finishes           | 4 Standard, Custom RAL (see below)            |  |
| Fixture Dimensions | Ø4.92" x 23.03" h                             |  |
| Fixture Weight     | 5.51 lbs                                      |  |
| LED Source         | 1 Power LED                                   |  |
| Lumen Maintenance  | L85, B10>50,000hrs (Ta 25°C)                  |  |
| Color Consistency  | 3-Step MacAdam                                |  |
| Operating Temp.    | -4°F to +113°F                                |  |
| IP Rating          | IP65                                          |  |
| Impact Resistance  | IK07                                          |  |

**Fixture Dimensions** 