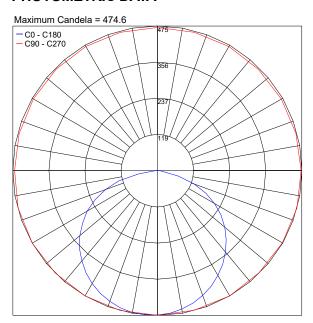

## **PHOTOMETRIC DATA**

PHOTOMETRIC FILENAME : POLARIS\_BU6978.AC.US - 3000K - 24W.IES

Job Name/Date:

Fixture Type Designation:

2 of 2