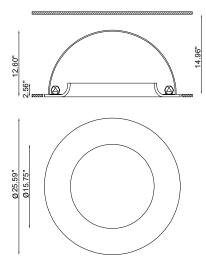

# **POLARIS**

datasheet

Ceiling Cut-Out: Ø22.98"

Fixture Dimensions: Ø25.29" x 12.60" h

light, rounded edge and a paintable upper dome. It has a bright cupola made of the composite that reflects the light source and spreads it indirectly in the room. It comes in 3000K with a 120° optic and can be used as a trap door to inspect the false ceiling.

#### **TECHNICAL DATA**

| Wattage / Input          | 24W (12VDC)                       |  |  |
|--------------------------|-----------------------------------|--|--|
| Power Supply             | Remote, not included. See page 2. |  |  |
| Construction             | Body: AirCoral®                   |  |  |
| ССТ                      | 3000K                             |  |  |
| Delivered Lumens         | 1800 lm (3000K)                   |  |  |
| Efficacy                 | 75.0 lm/W                         |  |  |
| Optics                   | 120°                              |  |  |
| Finishes                 | AirCoral®                         |  |  |
| Fixture Dimensions       | Ø25.29" x 12.60" h                |  |  |
| Aperature                | Ø15.75"                           |  |  |
| <b>Cut-out Dimension</b> | Ø22.98"                           |  |  |
| Fixture Weight           | 22.0 lbs                          |  |  |
| IP Rating                | IP20                              |  |  |