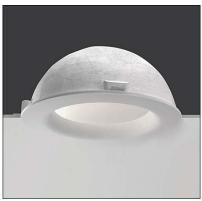

# **POLARIS**

datasheet

Ceiling Cut-Out: Ø22.98"

Fixture Dimensions: Ø25.29" x 12.60" h

light, rounded edge and a paintable upper dome. It has a bright cupola made of the composite that reflects the light source and spreads it indirectly in the room. It comes in 3000K with a 120° optic and can be used as a trap door to inspect the false ceiling.

Polaris is a recessed indoor downlight made of AirCoral® with indirect