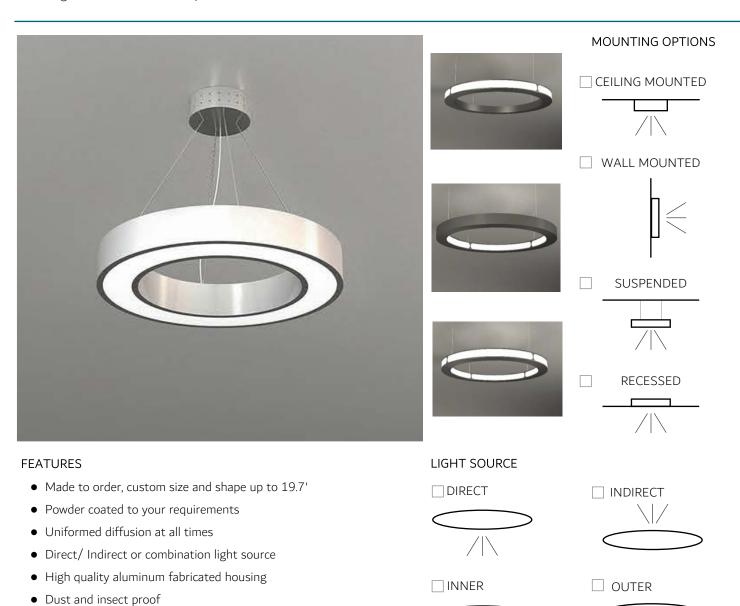

## POLO PENDANT COLLECTION

Our Polo pendant collection is manufactured to your project requirement. All Polos use an opal acrylic diffuser. Polos larger than 5.91' have the option for Class (0) fire rated Stretch Fabric Diffuser.

## **HOUSING COLOR**

A full range of colors available. For all Ral colors visit www.ralcolor.com

• Easy to install on all installation options

| LIGHT COLOR            | DIMMABLE | LEAD TIME                                |
|------------------------|----------|------------------------------------------|
| ☐ Tuneable White light | □ 0-10V  | 8-10 weeks. Project depending.           |
| ☐ RGB                  | ☐ DALI   |                                          |
| RGBW                   | ☐ DMX    | DIMENSIONS                               |
| ☐ White                |          | Made to order. State upon quote request. |