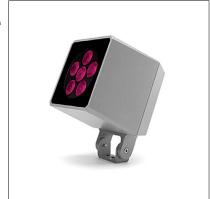

# **QUBO MAXI RGBW**

datasheet

The Qubo Maxi RGBW is an outdoor LED floodlight suitable for installation on a façade/wall, with U shape fixing bracket allowing vertical adjustment of  $+90^{\circ}$  /  $-40^{\circ}$ . It has a DMX interface and comes in 3 standard finishes and 3 optics options.

### **TECHNICAL DATA**

| Wattage / Input    | 28W (24VDC)                                    |  |  |
|--------------------|------------------------------------------------|--|--|
| Power Supply       | Remote driver with DMX integrated into fixture |  |  |
|                    | See page 2 for remote power supplies           |  |  |
| Construction       | Body: Die-Cast Copper-Free Aluminum            |  |  |
|                    | Screws: Stainless Steel                        |  |  |
|                    | Lens: Tempered, Safety Glass                   |  |  |
|                    | Cable Length: 3.28" included                   |  |  |
| ССТ                | RGBW - DMX Control Built Into Fixture          |  |  |
| CRI                | >80                                            |  |  |
| Lumen Output       | 992 lm (25°)                                   |  |  |
| Efficacy           | 35.4 lm/W (25°)                                |  |  |
| Optics             | 3 Standard (see below)                         |  |  |
| Finishes           | 3 Standard, Custom RAL (see below)             |  |  |
| Fixture Dimensions | 6.69" l x 6.69" w x 9.06" h                    |  |  |
| Fixture Weight     | 9.92 lbs                                       |  |  |
| LED Source         | 6 CREE "XML" COLOR RGBW LED                    |  |  |
| IP Rating          | IP66                                           |  |  |
| Impact Rating      | IK10                                           |  |  |