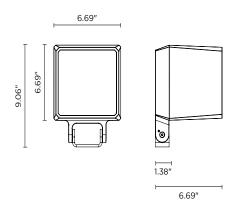

#### Fixture Dimensions

### **TECHNICAL DATA**

| Wattage / Input    | 28W (24VDC)                                    |  |  |
|--------------------|------------------------------------------------|--|--|
| Power Supply       | Remote driver with DMX integrated into fixture |  |  |
|                    | See page 2 for remote power supplies           |  |  |
| Construction       | Body: Die-Cast Copper-Free Aluminum            |  |  |
|                    | Screws: Stainless Steel                        |  |  |
|                    | Lens: Tempered, Safety Glass                   |  |  |
|                    | Cable Length: 3.28" included                   |  |  |
| ССТ                | RGBW - DMX Control Built Into Fixture          |  |  |
| CRI                | >80                                            |  |  |
| Lumen Output       | 992 lm (25°)                                   |  |  |
| Efficacy           | 35.4 lm/W (25°)                                |  |  |
| Optics             | 3 Standard (see below)                         |  |  |
| Finishes           | 3 Standard, Custom RAL (see below)             |  |  |
| Fixture Dimensions | 6.69" l x 6.69" w x 9.06" h                    |  |  |
| Fixture Weight     | 9.92 lbs                                       |  |  |
| LED Source         | 6 CREE "XML" COLOR RGBW LED                    |  |  |
| IP Rating          | IP66                                           |  |  |
| Impact Rating      | IK10                                           |  |  |