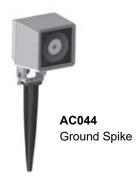

ies ordered separately.

| 101007 KGBWP |                 |                                 |
|--------------|-----------------|---------------------------------|
| Model No.    | Optics          | Finish                          |
| 101607RGBWP  | <b>12</b> - 12° | TG - Textured Grey (RAL 9006)   |
|              | <b>25</b> - 25° | AG - Anthracite Grey (RAL 7016) |
|              | <b>35</b> - 35° | MB - Matte Black (on request)   |
|              |                 |                                 |
|              |                 |                                 |
|              |                 |                                 |

Job Name/Date:

Fixture Type Designation:

P: 908-996-7710 F: 908-996-7042

1 of 2

# **QUBO MAXI RGBW**



datasheet

## **ACCESSORIES**

Installation



#### Anti-Glare



AC074 Honeycomb Louvrer



AC038 Tree Strap for Ring Series



AC078 Anti-Glare Visor

### **SUGGESTED POWER SUPPLIES**

24VDC

| Part Number | Description | Input/Output                  | # of Fixtures |
|-------------|-------------|-------------------------------|---------------|
| PPLT00132   | Non-Dim     | 120VAC to 24VDC, 88W, Class 2 | 1-2           |

For other power supply options consult factory.

### **PHOTOMETRIC DATA**

Coming Soon

Job Name/Date:

Fixture Type Designation:

P: 908-996-7710 F: 908-996-7042

2 of 2