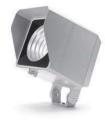

# **QUBO MAXI RGBW**

datasheet

The Qubo Maxi RGBW is an outdoor LED floodlight suitable for installation on a façade/wall, with U shape fixing bracket allowing vertical adjustment of  $+90^{\circ}$  /  $-40^{\circ}$ . It has a DMX interface and comes in 3 standard finishes and 3 optics options.

#### Fixture Dimensions