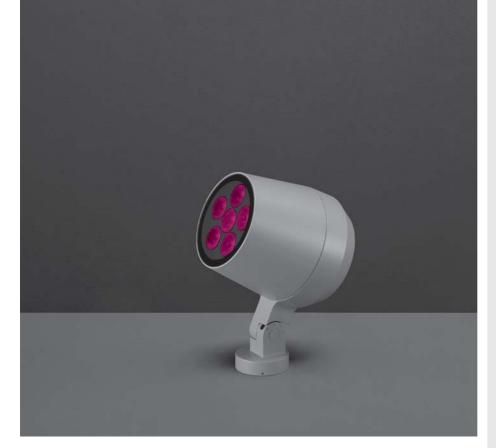

# RING MAXI DMX RGBW

## Designed by NAVA + AROSIO

Floodlight for outdoor installation on a façade/wall, with 355° swivel base and allowing horizontal adjustment of +90° / -40°. Phospho-chromatized and polyester powder coated die-cast copper-free aluminum base and head, tempered safety glass, molded silicone gaskets and o-rings, with screws in stainless steel. Swivel joint with graduated scale and mechanical aiming lock. Built-in LED driver, DMX driver integrated; with 6 x CREE "XML" RGBW LED. IP66 rating.

#### **Technical data**

| Wattage      | 28 WATT                                                            |  |
|--------------|--------------------------------------------------------------------|--|
| IP Rating    | IP66                                                               |  |
| IK Rating    | IK10                                                               |  |
| Material     | High corrosion resistance<br>die-cast copper-free<br>aluminum body |  |
| Coating      | Polyester powder coating with phosphocromating pre-finish          |  |
| Light source | 6 x CREE "XML"<br>COLOR RGBW LED                                   |  |
| Screws       | Stainless steel                                                    |  |
| DMX          | DMX interface integrated                                           |  |
| Transformer  | Electrical power supply<br>Remote 24VDC 50/60Hz                    |  |
| Gasket       | Silicone rubber                                                    |  |
| Glass        | Tempered                                                           |  |
| Power cable  | 3.28' power cable included                                         |  |
| DMX cable    | DMX in & DMX<br>out cables included                                |  |
| Gross weight | 8.82 lbs                                                           |  |