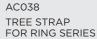

## AC088 - TREE-BRANCH BRACKET

Special bracket for Ring Maxi pole mounting, suitable to be used with poles diam. min 76 mm and diam. max 120 mm. Can be positioned on various staggered levels or on a single level, with the same pole. Made in phospho-chromatised and polyester powder coated dia-cast copperfree aluminum material, mouled silicone gaskets and screws in stainless steel.