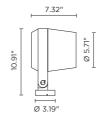

#### **Technical data**

| Wattage      | 28 WATT                                                            |  |
|--------------|--------------------------------------------------------------------|--|
| IP Rating    | IP66                                                               |  |
| IK Rating    | IK10                                                               |  |
| Material     | High corrosion resistance<br>die-cast copper-free<br>aluminum body |  |
| Coating      | Polyester powder coating with phosphocromating pre-finish          |  |
| Light source | 6 x CREE "XML"<br>COLOR RGBW LED                                   |  |
| Screws       | Stainless steel                                                    |  |
| DMX          | DMX interface integrated                                           |  |
| Transformer  | Electrical power supply<br>Remote 24VDC 50/60Hz                    |  |
| Gasket       | Silicone rubber                                                    |  |
| Glass        | Tempered                                                           |  |
| Power cable  | 3.28' power cable included                                         |  |
| DMX cable    | DMX in & DMX<br>out cables included                                |  |
| Gross weight | 8.82 lbs                                                           |  |