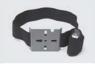

## AC088 - TREE-BRANCH BRACKET

Special bracket for Ring Maxi pole mounting, suitable to be used with poles diam. min 76 mm and diam. max 120 mm. Can be positioned on various staggered levels or on a single level, with the same pole. Made in phospho-chromatised and polyester powder coated dia-cast copperfree aluminum material, mouled silicone gaskets and screws in stainless steel.