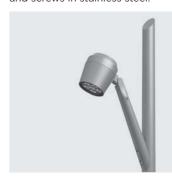

# RING MAXI DMX RGBW

## Designed by NAVA + AROSIO

Floodlight for outdoor installation on a façade/wall, with 355° swivel base and allowing horizontal adjustment of +90° / -40°. Phospho-chromatized and polyester powder coated die-cast copper-free aluminum base and head, tempered safety glass, molded silicone gaskets and o-rings, with screws in stainless steel. Swivel joint with graduated scale and mechanical aiming lock. Built-in LED driver, DMX driver integrated; with 6 x CREE "XML" RGBW LED. IP66 rating.