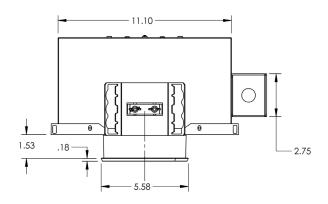

#### **FIXTURE DIMENSIONS**

Job Name/Date:

Fixture Type Designation:

#### **TECHNICAL DATA**

| Wattage / Input          | 25W (24VDC)                                                                                                          |  |  |  |  |
|--------------------------|----------------------------------------------------------------------------------------------------------------------|--|--|--|--|
| Power Supply             | Remote, not included. See page 3.                                                                                    |  |  |  |  |
| Color Changing / Tunable | Controlled by DMX Controller (by others) or Araya app                                                                |  |  |  |  |
| Construction             | Body: 20 Ga. Cold Rolled Steel (Powder Black Finish) Neck: Die Cast Aluminum Lens: Clear or Opal 3/16" Polycarbonate |  |  |  |  |
| ССТ                      | 1650K - 8000K and RGBW                                                                                               |  |  |  |  |
| BUG Rating               | B1-U1-G0 (22°)                                                                                                       |  |  |  |  |
| CRI                      | >90                                                                                                                  |  |  |  |  |
| Delivered Lumens         | 877 lm (3000K)                                                                                                       |  |  |  |  |
| Efficacy                 | 33.7 lm/W                                                                                                            |  |  |  |  |
| Optics                   | 25°, 45°                                                                                                             |  |  |  |  |
| Finishes                 | 5 Standard, plus 4 Marine Grade. See Below.                                                                          |  |  |  |  |
| Fixture Dimensions       | Ø5.58" x 13.8 l x 8.06 h (see drawing on page 2)                                                                     |  |  |  |  |
| Fixture Weight           | 9.2 lbs                                                                                                              |  |  |  |  |
| LED Source               | Araya LED Module                                                                                                     |  |  |  |  |
| Lumen Maintenance        | L70>50,000hrs (Ta 25°C)                                                                                              |  |  |  |  |
| Color Consistency        | 2 Step MacAdam                                                                                                       |  |  |  |  |
| IP Rating                | IP65                                                                                                                 |  |  |  |  |