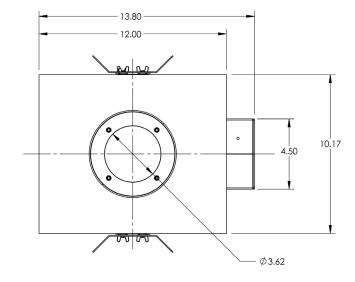

#### **FIXTURE DIMENSIONS**

Job Name/Date:

Fixture Type Designation:

#### **TECHNICAL DATA**

| Wattage / Input          | 25W (24VDC)                                                                                                          |  |  |  |  |
|--------------------------|----------------------------------------------------------------------------------------------------------------------|--|--|--|--|
| Power Supply             | Remote, not included. See page 3.                                                                                    |  |  |  |  |
| Color Changing / Tunable | Controlled by DMX Controller (by others) or Araya app                                                                |  |  |  |  |
| Construction             | Body: 20 Ga. Cold Rolled Steel (Powder Black Finish) Neck: Die Cast Aluminum Lens: Clear or Opal 3/16" Polycarbonate |  |  |  |  |
| ССТ                      | 1650K - 8000K and RGBW                                                                                               |  |  |  |  |
| BUG Rating               | B1-U1-G0 (22°)                                                                                                       |  |  |  |  |
| CRI                      | >90                                                                                                                  |  |  |  |  |
| Delivered Lumens         | 877 lm (3000K)                                                                                                       |  |  |  |  |
| Efficacy                 | 33.7 lm/W                                                                                                            |  |  |  |  |
| Optics                   | 25°, 45°                                                                                                             |  |  |  |  |
| Finishes                 | 5 Standard, plus 4 Marine Grade. See Below.                                                                          |  |  |  |  |
| Fixture Dimensions       | Ø5.58" x 13.8 l x 8.06 h (see drawing on page 2)                                                                     |  |  |  |  |
| Fixture Weight           | 9.2 lbs                                                                                                              |  |  |  |  |
| LED Source               | Araya LED Module                                                                                                     |  |  |  |  |
| Lumen Maintenance        | L70>50,000hrs (Ta 25°C)                                                                                              |  |  |  |  |
| Color Consistency        | 2 Step MacAdam                                                                                                       |  |  |  |  |
| IP Rating                | IP65                                                                                                                 |  |  |  |  |