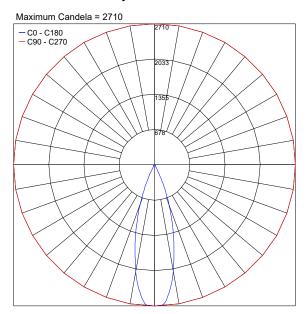

#### PHOTOMETRIC DATA

Note all Photometry is 3000K

Job Name/Date:

Fixture Type Designation: