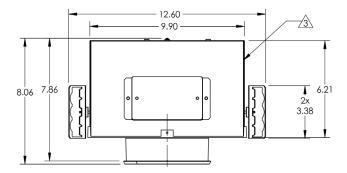

#### **FIXTURE DIMENSIONS**

Job Name/Date:

Fixture Type Designation:

#### **TECHNICAL DATA**

| Wattage / Input          | 25W (24VDC)                                                                                                          |  |  |  |  |
|--------------------------|----------------------------------------------------------------------------------------------------------------------|--|--|--|--|
| Power Supply             | Remote, not included. See page 3.                                                                                    |  |  |  |  |
| Color Changing / Tunable | Controlled by DMX Controller (by others) or Araya app                                                                |  |  |  |  |
| Construction             | Body: 20 Ga. Cold Rolled Steel (Powder Black Finish) Neck: Die Cast Aluminum Lens: Clear or Opal 3/16" Polycarbonate |  |  |  |  |
| ССТ                      | 1650K - 8000K and RGBW                                                                                               |  |  |  |  |
| BUG Rating               | B1-U1-G0 (22°)                                                                                                       |  |  |  |  |
| CRI                      | >90                                                                                                                  |  |  |  |  |
| Delivered Lumens         | 877 lm (3000K)                                                                                                       |  |  |  |  |
| Efficacy                 | 33.7 lm/W                                                                                                            |  |  |  |  |
| Optics                   | 25°, 45°                                                                                                             |  |  |  |  |
| Finishes                 | 5 Standard, plus 4 Marine Grade. See Below.                                                                          |  |  |  |  |
| Fixture Dimensions       | Ø5.58" x 13.8 l x 8.06 h (see drawing on page 2)                                                                     |  |  |  |  |
| Fixture Weight           | 9.2 lbs                                                                                                              |  |  |  |  |
| LED Source               | Araya LED Module                                                                                                     |  |  |  |  |
| Lumen Maintenance        | L70>50,000hrs (Ta 25°C)                                                                                              |  |  |  |  |
| Color Consistency        | 2 Step MacAdam                                                                                                       |  |  |  |  |
| IP Rating                | IP65                                                                                                                 |  |  |  |  |