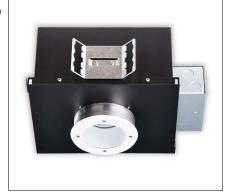

### RTR DOWNLIGHT

datasheet

The RTR Downlight is a vandal resistant, IP65 wet label downlight, suitable for steam rooms, that is IC and Chicago Plenum rated with tunable white light as well as RGBW and 2 optic options.

#### MADE IN THE U.S.A.

Fixture Dimensions (see drawing on page 2)