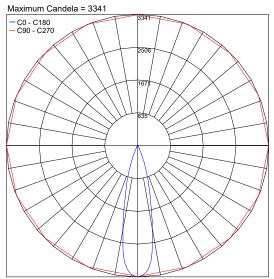

## **PHOTOMETRIC DATA**

Note all Photometry is 3000K

PHOTOMETRIC FILENAME: RXT RGBW+TUNABLE 45° (LLIA001367-001).IES

Job Name/Date:

Fixture Type Designation: