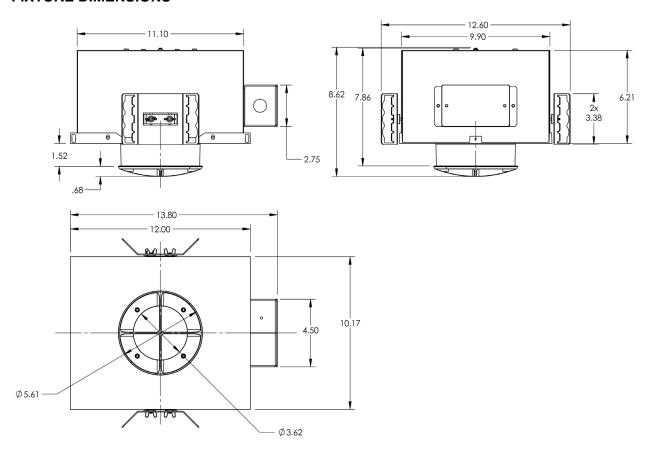

# **FIXTURE DIMENSIONS**

Job Name/Date:

Fixture Type Designation:

datasheet

### **TECHNICAL DATA**

| Wattage / Input          | 25W (24VDC)                                                                                                   |  |  |  |
|--------------------------|---------------------------------------------------------------------------------------------------------------|--|--|--|
| Power Supply             | Remote, not included. See page 3.                                                                             |  |  |  |
| Color Changing / Tunable | Controlled by DMX Controller (by others) or Araya app                                                         |  |  |  |
| Construction             | Body: 20 Ga. Cold Rolled Steel (Powder Black Finish)<br>Neck: Die Cast Aluminum<br>Lens: Clear Tempered Glass |  |  |  |
| CCT                      | 1650K - 8000K, RGBW                                                                                           |  |  |  |
| BUG Rating               | B1-U1-G0 (22°)                                                                                                |  |  |  |
| CRI                      | >90                                                                                                           |  |  |  |
| Delivered Lumens         | 770 lm                                                                                                        |  |  |  |
| Efficacy                 | 30.8 lm/W                                                                                                     |  |  |  |
| Optics                   | 25°, 45°                                                                                                      |  |  |  |
| Finishes                 | 5 Standard, plus 4 Marine Grade. See Below.                                                                   |  |  |  |
| Fixture Dimensions       | Ø5.6" x 12.6" I x 8.6" h (see drawing on page 2)                                                              |  |  |  |
| Fixture Weight           | 9.2 lbs                                                                                                       |  |  |  |
| LED Source               | Araya LED Module                                                                                              |  |  |  |
| Lumen Maintenance        | L70>50,000hrs (Ta 25°C)                                                                                       |  |  |  |
| Color Consistency        | 2 Step MacAdam                                                                                                |  |  |  |
| IP Rating                | IP65                                                                                                          |  |  |  |