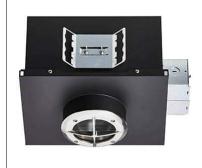

# **RXTR Downlight**

datasheet

Fixture Dimensions (see drawing on page 2)

The RXTR is a vandal resistant, IP65 wet label downlight, suitable for steam rooms, that is IC and Chicago Plenum rated with tunable white light as well as RGBW and 2 optic options.

### **TECHNICAL DATA**

| Wattage / Input          | 25W (24VDC)                                                                                                   |  |  |  |
|--------------------------|---------------------------------------------------------------------------------------------------------------|--|--|--|
| Power Supply             | Remote, not included. See page 3.                                                                             |  |  |  |
| Color Changing / Tunable | Controlled by DMX Controller (by others) or Araya app                                                         |  |  |  |
| Construction             | Body: 20 Ga. Cold Rolled Steel (Powder Black Finish)<br>Neck: Die Cast Aluminum<br>Lens: Clear Tempered Glass |  |  |  |
| CCT                      | 1650K - 8000K, RGBW                                                                                           |  |  |  |
| BUG Rating               | B1-U1-G0 (22°)                                                                                                |  |  |  |
| CRI                      | >90                                                                                                           |  |  |  |
| Delivered Lumens         | 770 lm                                                                                                        |  |  |  |
| Efficacy                 | 30.8 lm/W                                                                                                     |  |  |  |
| Optics                   | 25°, 45°                                                                                                      |  |  |  |
| Finishes                 | 5 Standard, plus 4 Marine Grade. See Below.                                                                   |  |  |  |
| Fixture Dimensions       | Ø5.6" x 12.6" I x 8.6" h (see drawing on page 2)                                                              |  |  |  |
| Fixture Weight           | 9.2 lbs                                                                                                       |  |  |  |
| LED Source               | Araya LED Module                                                                                              |  |  |  |
| Lumen Maintenance        | L70>50,000hrs (Ta 25°C)                                                                                       |  |  |  |
| Color Consistency        | 2 Step MacAdam                                                                                                |  |  |  |
| IP Rating                | IP65                                                                                                          |  |  |  |