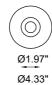

## TECHNICAL FEATURES

| TECHNICAL FEATURES       |                                                   |                                                   |
|--------------------------|---------------------------------------------------|---------------------------------------------------|
| Code                     | BU1841.00                                         | BU1843.00                                         |
| Туре                     | Tiltable downlight +/- 360°                       | Tiltable downlight +/- 360°                       |
| Material                 | 00: Coral®                                        | 00: Coral®                                        |
| Finishing                | Black                                             | White                                             |
| Weight                   | 1.76 lbs                                          | 1.76 lbs                                          |
| Mounting                 | Wall and ceiling recessed                         | Wall and ceiling recessed                         |
| IP rating                | IP40                                              | IP40                                              |
| Insulation class         | III                                               |                                                   |
| Control gear             | Constant current electronic driver (not included) | Constant current electronic driver (not included) |
| Cut out for plasterboard | Ø 4.72" LED                                       | Ø 4.72" LED                                       |
| Lamp type                | 500mA<br><b>=</b> □Þ                              | 500mA<br><b>=</b> □Þ                              |
| Lamp wattage             | 1 x 6W                                            | 1 x 6W                                            |
| Luminous efficacy        | 130 lm/W - 3000K                                  | 130 lm/W - 3000K                                  |
| Light distribution       | Beam 22°<br>Beam 50° (on request)                 | Beam 22°<br>Beam 50° (on request)                 |
| Fitting                  | -                                                 | -                                                 |
| Light colour             | White 3000K<br>White 2700K I 4000K (on request)   | White 3000K<br>White 2700K   4000K (on request)   |
| Light hole               | Ø 1.97"                                           | Ø 1.97"                                           |
|                          |                                                   |                                                   |