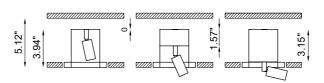

Rhino, an indoor totally disappearing recessed luminaire made of Coral®, installable on plasterboard ceilings or walls, is a versatile product, characterized by an extractable recess with interchangeable lens. It enlights spaces perfectly and in a very incisive way, enriching them with ever-changing plays of light. The projector can be oriented in several ways, in a completely external position or in a recessed one. The latter, conceived to obtain a minimal visual impact. When the projector is not recessed it is 360° adjustable on the horizontal line and 90° on the vertical one.