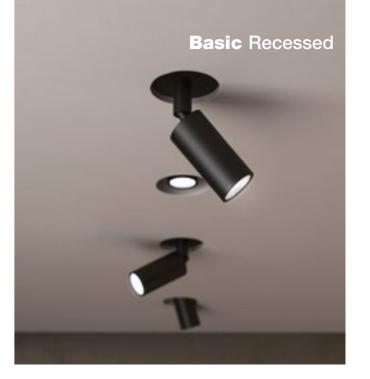

Rhino, an indoor totally disappearing recessed luminaire made of Coral®, installable on plasterboard ceilings or walls, is a versatile product, characterized by an extractable recess with interchangeable lens. It enlights spaces perfectly and in a very incisive way, enriching them with ever-changing plays of light. The projector can be oriented in several ways, in a completely external position or in a recessed one. The latter, conceived to obtain a minimal visual impact. When the projector is not recessed it is 360° adjustable on the horizontal line and 90° on the vertical one.