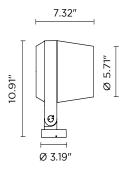

### **TECHNICAL DATA**

| 28W (24VDC)                           |  |  |
|---------------------------------------|--|--|
| Remote with DMX driver integrated     |  |  |
| See page 2 for remote power supplies  |  |  |
| Body: Die-Cast Copper-Free Aluminum   |  |  |
| Screws: Stainless Steel               |  |  |
| Lens: Tempered, Safety Glass          |  |  |
| Cable Length: 3.28" included          |  |  |
| RGBW - DMX Control Built Into Fixture |  |  |
| >80                                   |  |  |
| 992 lm (25°)                          |  |  |
| 35.4 lm/W (25°)                       |  |  |
| 3 Standard (see below)                |  |  |
| 3 Standard, Custom RAL (see below)    |  |  |
| Ø5.71" x 7.32" w x 10.91" h           |  |  |
| 8.82 lbs                              |  |  |
| 6 CREE "XML" RGBW LED                 |  |  |
| IP66                                  |  |  |
| IK10                                  |  |  |
|                                       |  |  |

Base Plate Included with Fixture

**Fixture Dimensions** 