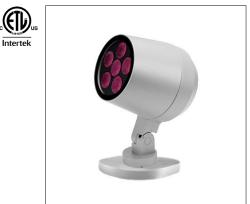

# **RING MAXI RGBW**

datasheet

designplan

The Ring Maxi RGBW is an outdoor LED floodlight suitable for installation on a façade/wall, with 355° swivel base and horizontal adjustment of +90° / -40°. It has 3 standard finishes and 3 optics options.

### **TECHNICAL DATA**

| 28W (24VDC)                           |  |  |
|---------------------------------------|--|--|
| Remote with DMX driver integrated     |  |  |
| See page 2 for remote power supplies  |  |  |
| Body: Die-Cast Copper-Free Aluminum   |  |  |
| Screws: Stainless Steel               |  |  |
| Lens: Tempered, Safety Glass          |  |  |
| Cable Length: 3.28" included          |  |  |
| RGBW - DMX Control Built Into Fixture |  |  |
| >80                                   |  |  |
| 992 lm (25°)                          |  |  |
| 35.4 lm/W (25°)                       |  |  |
| 3 Standard (see below)                |  |  |
| 3 Standard, Custom RAL (see below)    |  |  |
| Ø5.71" x 7.32" w x 10.91" h           |  |  |
| 8.82 lbs                              |  |  |
| 6 CREE "XML" RGBW LED                 |  |  |
| IP66                                  |  |  |
| IK10                                  |  |  |
|                                       |  |  |