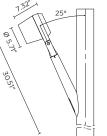

|
|-------------|-------------------------------------------------------|---------------------------------------------------------------------------------------------------|
| Model No.   | Optics                                                | Finish                                                                                            |
| 101406RGBWP | <b>12</b> - 12°<br><b>25</b> - 25°<br><b>35</b> - 35° | TG - Textured Grey (RAL 9006)<br>AG - Anthracite Grey (RAL 7016)<br>MB - Matte Black (on request) |

Job Name/Date:

Fixture Type Designation:

## **RING MAXI RGBW**

datasheet

## ACCESSORIES

Installation



Anti-Glare



AC050 Honeycomb Louvrer



AC038 Tree Strap for Ring Series



designplan@

AC047 Anti-glare visor

### ACCESSORIES - Optional







AC088 Tree Branch Bracket

## SUGGESTED POWER SUPPLIES

AC085 Pole Plate

24VDC

| Part Number | Description                                             | Input/Output                       | # of Fixtures |
|-------------|---------------------------------------------------------|------------------------------------|---------------|
| PPLT00543   | 0-10V Dimming to 15% (-40°C / -40°F cold weather start) | 120-277VAC to 24VDC, 100W, Class 2 | 1-2           |

For other power supply options consult factory.

## PHOTOMETRIC DATA

Coming Soon

Job Name/Date: