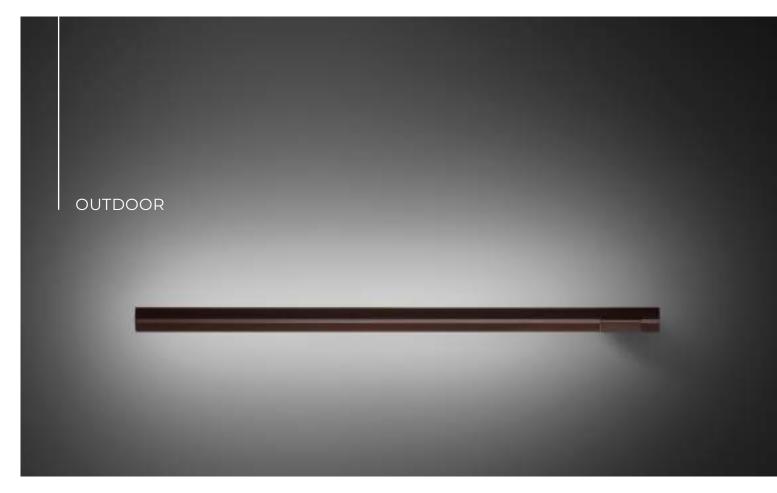

Root is a tilting linear fixture characterized by an unusual shape, for wall and surface application and with diffused light emission, available for both sides installation and suitable for indoor and outdoor use.

Thanks to the swivel joint fixed on a pin between the body and the base, this luminaire can be tilted to change the direction of the light emission.

The base is EN47100 machined aluminum and extruded profile, available in five standard colors. The chemical treatment of aluminum fixtures consists of Cataphoresis process followed by a 60/80micron layer of power polyester coating.