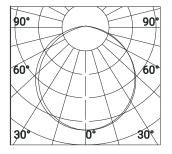

Thanks to the swivel joint fixed on a pin between the body and the base, this luminaire can be tilted to change the direction of the light emission.

The base is EN47100 machined aluminum and extruded profile, available in five standard colors. The chemical treatment of aluminum fixtures consists of Cataphoresis process followed by a 60/80micron layer of power polyester coating.

- · Outdoor version 24VDC remote, 12W Total
- Light source Strip LED CCT 3150K recessed in the profile and sealed with opal polyurethane resin.
- · IP65, IP20
- · IK08
- · IP65 connection kit included (24V outdoor model).