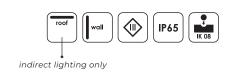

- · Outdoor version 24VDC remote, 12W Total
- Light source Strip LED CCT 3150K recessed in the profile and sealed with opal polyurethane resin.
- · IP65, IP20
- · IK08
- · IP65 connection kit included (24V outdoor model).