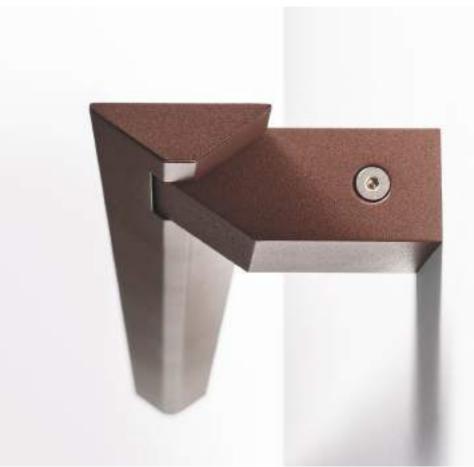

Root is a tilting linear fixture characterized by an unusual shape, for wall and surface application and with diffused light emission, available for both sides installation and suitable for indoor and outdoor use.

Thanks to the swivel joint fixed on a pin between the body and the base, this luminaire can be tilted to change the direction of the light emission.

The base is EN47100 machined aluminum and extruded profile, available in five standard colors. The chemical treatment of aluminum fixtures consists of Cataphoresis process followed by a 60/80micron layer of power polyester coating.