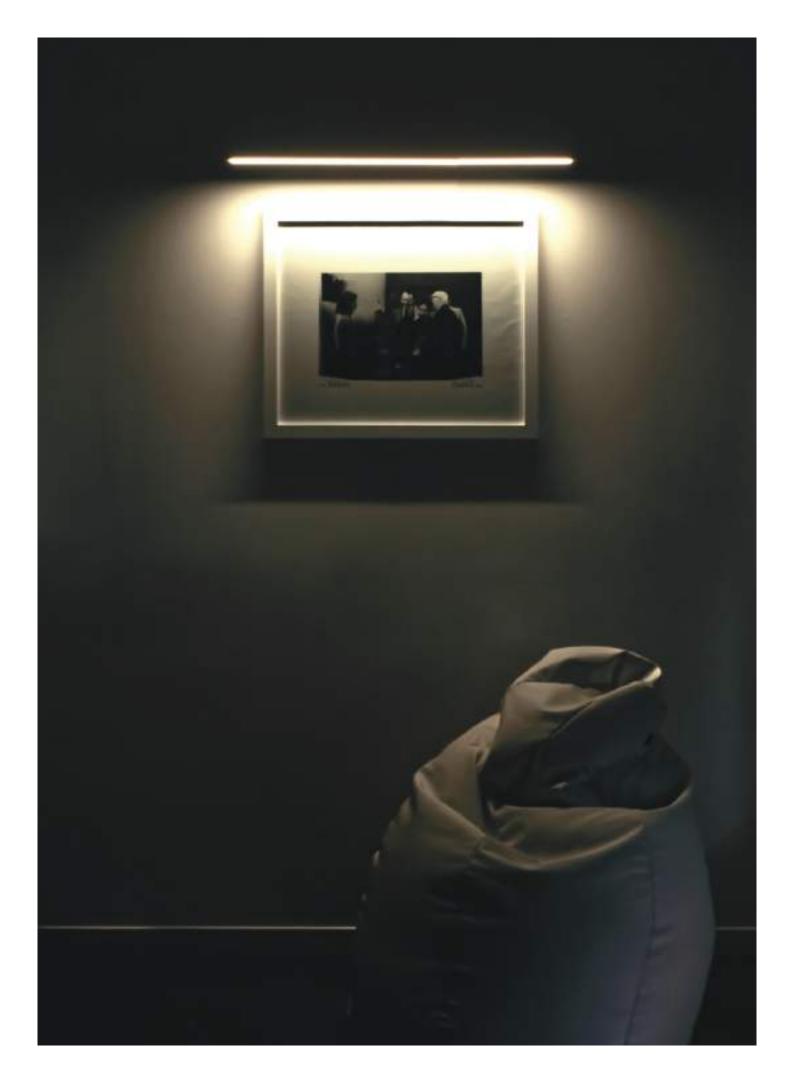

Root is a tilting linear fixture characterized by an unusual shape, for wall and surface application and with diffused light emission, available for both sides installation and suitable for indoor and outdoor use.

Thanks to the swivel joint fixed on a pin between the body and the base, this luminaire can be tilted to change the direction of the light emission.

The base is EN47100 machined aluminum and extruded profile, available in five standard colors. The chemical treatment of aluminum fixtures consists of Cataphoresis process followed by a 60/80micron layer of power polyester coating.