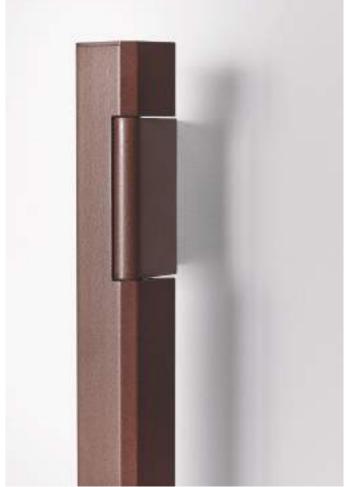

Root is a tilting linear fixture characterized by an unusual shape, for wall and surface application and with diffused light emission, available for both sides installation and suitable for indoor and outdoor use.

Thanks to the swivel joint fixed on a pin between the body and the base, this luminaire can be tilted to change the direction of the light emission.

The base is EN47100 machined aluminum and extruded profile, available in five standard colors. The chemical treatment of aluminum fixtures consists of Cataphoresis process followed by a 60/80micron layer of power polyester coating.