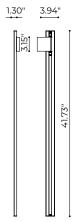

Root is a tilting linear fixture characterized by an unusual shape, for wall and surface application and with diffused light emission, available for both sides installation and suitable for indoor and outdoor use.

Thanks to the swivel joint fixed on a pin between the body and the base, this luminaire can be tilted to change the direction of the light emission.

The base is EN47100 machined aluminum and extruded profile, available in five standard colors. The chemical treatment of aluminum fixtures consists of Cataphoresis process followed by a 60/80micron layer of power polyester coating.