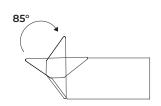

Thanks to the swivel joint fixed on a pin between the body and the base, this luminaire can be tilted to change the direction of the light emission.

The base is EN47100 machined aluminum and extruded profile, available in five standard colors. The chemical treatment of aluminum fixtures consists of Cataphoresis process followed by a 60/80micron layer of power polyester coating.