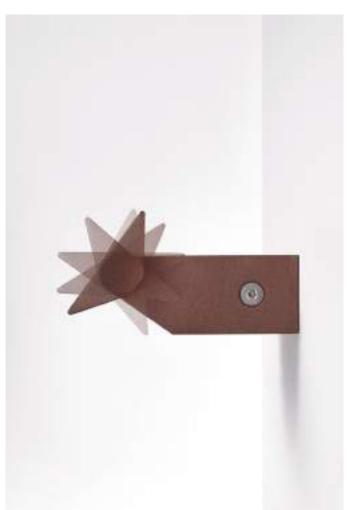

Thanks to the swivel joint fixed on a pin between the body and the base, this luminaire can be tilted to change the direction of the light emission.

The base is EN47100 machined aluminum and extruded profile, available in five standard colors. The chemical treatment of aluminum fixtures consists of Cataphoresis process followed by a 60/80micron layer of power polyester coating.