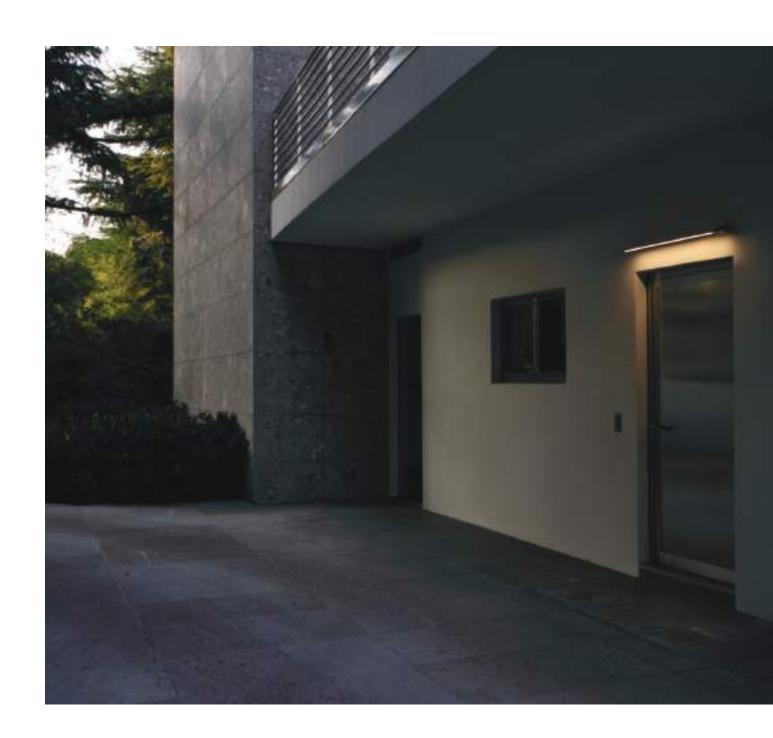

Root is a tilting linear fixture characterized by an unusual shape, for wall and surface application and with diffused light emission, available for both sides installation and suitable for indoor and outdoor use.

Thanks to the swivel joint fixed on a pin between the body and the base, this luminaire can be tilted to change the direction of the light emission.

The base is EN47100 machined aluminum and extruded profile, available in five standard colors. The chemical treatment of aluminum fixtures consists of Cataphoresis process followed by a 60/80micron layer of power polyester coating.