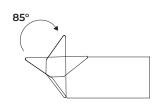

Thanks to the swivel joint fixed on a pin between the body and the base, this luminaire can be tilted to change the direction of the light emission.

The base is EN47100 machined aluminum and extruded profile, available in five standard colors. The chemical treatment of aluminum fixtures consists of Cataphoresis process followed by a 60/80micron layer of power polyester coating.