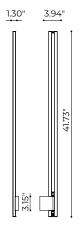

Thanks to the swivel joint fixed on a pin between the body and the base, this luminaire can be tilted to change the direction of the light emission.

The base is EN47100 machined aluminum and extruded profile, available in five standard colors. The chemical treatment of aluminum fixtures consists of Cataphoresis process followed by a 60/80micron layer of power polyester coating.