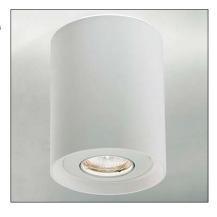

datasheet

Sky is a round adjustable surface mounted ceiling lamp made of AirCoral®. It is available in 3000K as standard with a 40° optic, adjustable +/- 30°.