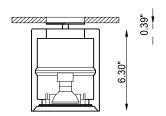

#### **Fixture Dimensions**

### **TECHNICAL DATA**

| Wattage / Input    | 9W (500mA)                        |  |
|--------------------|-----------------------------------|--|
| Power Supply       | Remote, not included. See page 2. |  |
| Construction       | Body: AirCoral®                   |  |
| ССТ                | 3000K (2700K, 4000K on request)   |  |
| CRI                | >90                               |  |
| Delivered Lumens   | 557 lm (3000K)                    |  |
| Efficacy           | 61.9 lm/W                         |  |
| Optics             | 40°                               |  |
| Finishes           | AirCoral®                         |  |
| Fixture Dimensions | Ø4.72" x 6.30" h                  |  |
| Fixture Weight     | -                                 |  |
| IP Rating          | IP20                              |  |