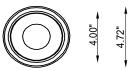

#### **Fixture Dimensions**

### **TECHNICAL DATA**

| Wattage / Input    | 9W (500mA)                        |  |
|--------------------|-----------------------------------|--|
| Power Supply       | Remote, not included. See page 2. |  |
| Construction       | Body: AirCoral®                   |  |
| ССТ                | 3000K (2700K, 4000K on request)   |  |
| CRI                | >90                               |  |
| Delivered Lumens   | 557 lm (3000K)                    |  |
| Efficacy           | 61.9 lm/W                         |  |
| Optics             | 40°                               |  |
| Finishes           | AirCoral®                         |  |
| Fixture Dimensions | Ø4.72" x 6.30" h                  |  |
| Fixture Weight     | -                                 |  |
| IP Rating          | IP20                              |  |