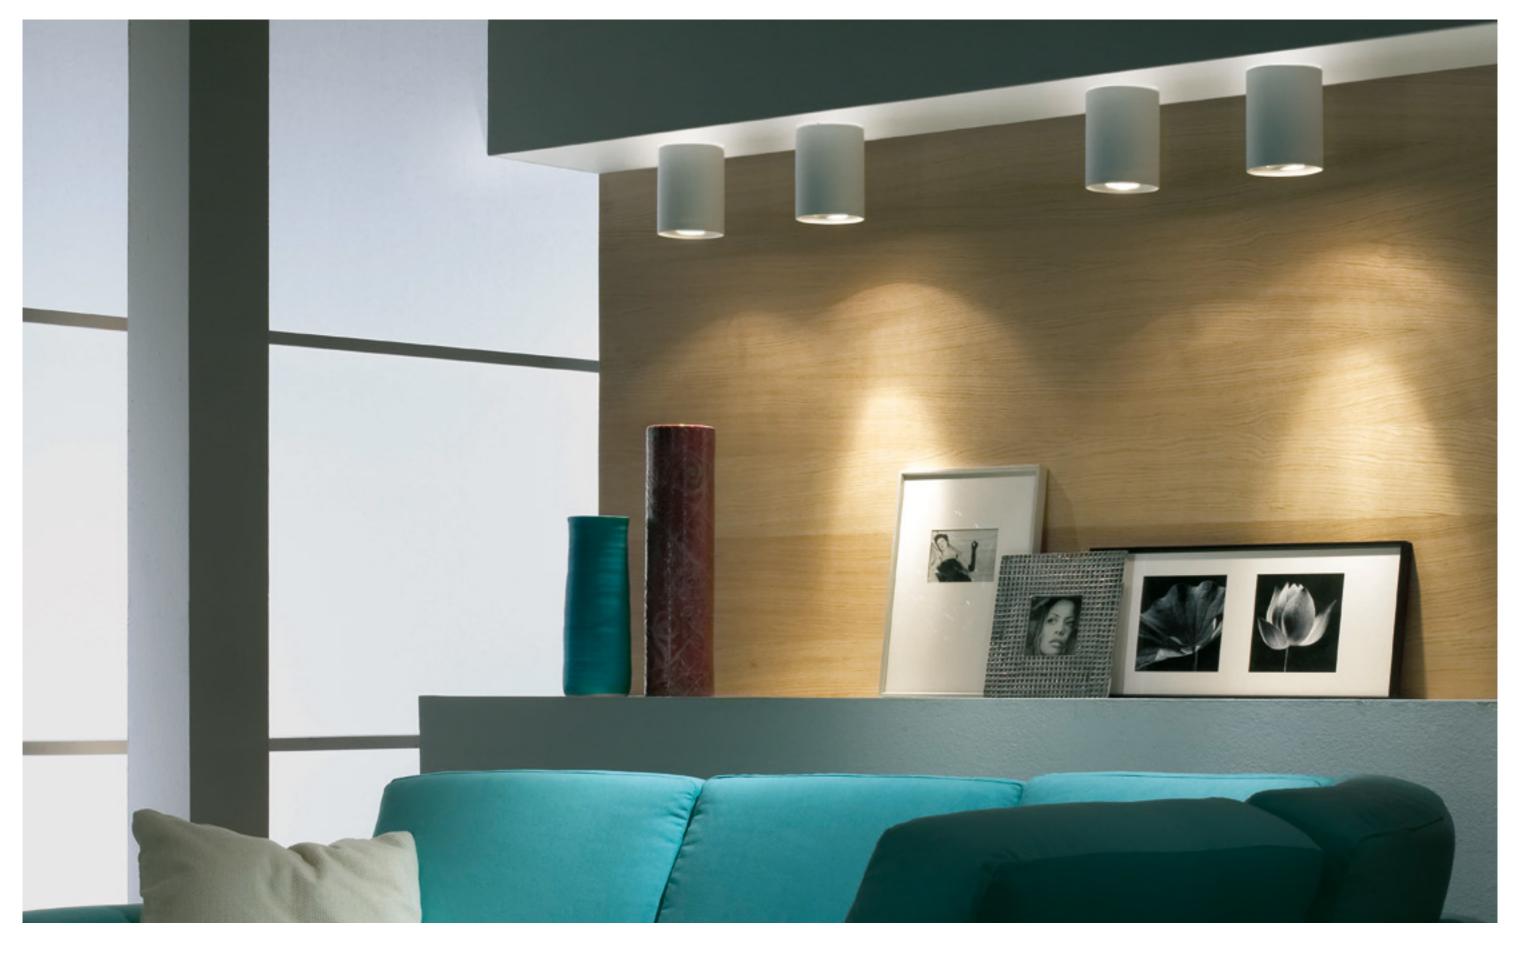

## **Surface**

Sky, indoor ceiling luminaire made of AirCoral® that emits a delicate and precise beam of light. Supplied with an adjustable mechanical part, the light of Sky lingers on the details that have to be emphasized. A light able to change the balance of a living environment.

Constant current electronic driver (not included)

Tiltable ceiling lamp ± 30°

lack

Material AC: AirCoral® 51.9 ft<sup>2</sup> Absorption capacity\* Mounting Ceiling mounting IP rating IP20

Insulation class

LED 500 mA Lamp type **□** Vf: 18 VDC

Lamp wattage 1 x 9W Delivered lumens 557 lm Wide beam 40° Light distribution

White 3000K White 2700K I 4000K (on request) >90 By driver (optional)

Voltage connection