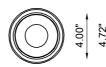

Constant current electronic driver (not included)

Tiltable ceiling lamp ± 30°

lack

Material AC: AirCoral® 51.9 ft<sup>2</sup> Absorption capacity\* Mounting Ceiling mounting IP rating IP20

Insulation class

LED 500 mA Lamp type **□** Vf: 18 VDC

Lamp wattage 1 x 9W Delivered lumens 557 lm Wide beam 40° Light distribution

White 3000K White 2700K I 4000K (on request) >90 By driver (optional)

Voltage connection