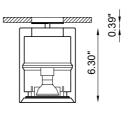

## **Surface**

Sky, indoor ceiling luminaire made of AirCoral® that emits a delicate and precise beam of light. Supplied with an adjustable mechanical part, the light of Sky lingers on the details that have to be emphasized. A light able to change the balance of a living environment.

Constant current electronic driver (not included)

Tiltable ceiling lamp ± 30°

lack

Material AC: AirCoral® 51.9 ft<sup>2</sup> Absorption capacity\* Mounting Ceiling mounting IP rating IP20

Insulation class