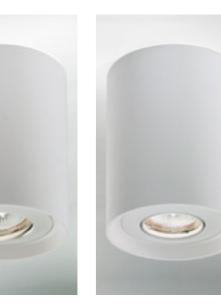

## **Surface**

Sky, indoor ceiling luminaire made of AirCoral® that emits a delicate and precise beam of light. Supplied with an adjustable mechanical part, the light of Sky lingers on the details that have to be emphasized. A light able to change the balance of a living environment.