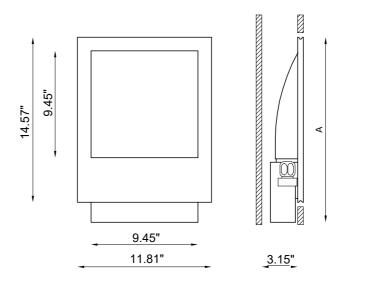

## TECHNICAL FEATURES

| Code                     | BU6259.AC.US              |
|--------------------------|---------------------------|
| Туре                     | Wall-washer               |
|                          | 1                         |
| Material                 | AC: AirCoral®             |
| Absorption capacity*     | 116.89 ft <sup>2</sup>    |
| Weight                   | 7.72 lbs                  |
| Mounting                 | Wall and ceiling recessed |
| IP rating                | IP40                      |
| Control gear             | Integral 120-277VAC       |
| Dimensions               | A: 14.57" x 11.81"        |
| Cut out for plasterboard | 14.96" x 12.20"           |
| Lamp type                | LED                       |
|                          | <b>∃</b> ])               |
| Lamp wattage             | 6.5W                      |
| Luminous efficacy        | 810 lm - 3000K            |
| Light distribution       | Wide beam 120°            |
| Light color              | White 3000K               |
| Light hole               | 9.45" x 9.45"             |
| CRI                      | >90                       |
|                          |                           |