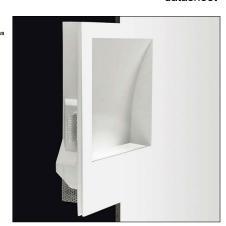

datasheet

Spirit is a recessed, wall LED luminaire that becomes an integral part of the wall. The body is made of Aircoral® a unique patented composite material that purifies the air. It comes in an unfinished surface suitable for painting.

The body is made of Aircoral® a unique patented composite material that actually purifies the air. It can be calculated how many cubic feet each fixture will purify. See website for Aircoral® calculator.