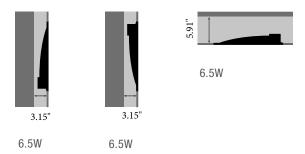

## **TECHNICAL DATA**

| Wattage / Input           | 6.5W (120-277VAC)                                   |
|---------------------------|-----------------------------------------------------|
| Power Supply              | Integral (0-10V Dimming)                            |
| Construction              | Body: AirCoral®                                     |
| Absorption Capacity       | 116.90 ft²                                          |
| ССТ                       | 3000K<br>(2700K, 4000K on request, consult factory) |
| CRI                       | >90                                                 |
| LED Lumens                | 810 lm (3000K)                                      |
| Efficacy                  | 124.6 lm/W (3000K)                                  |
| Optics                    | 120° Wide Beam                                      |
| Finishes                  | Unfinished                                          |
| Fixture Dimensions        | 14.57" l x 11.81" w                                 |
| <b>Cut-Out Dimensions</b> | 14.96" x 12.20"                                     |
| Aperture                  | 9.45" x 9.45"                                       |
| Fixture Weight            | 7.72 lbs                                            |
| LED Source                | LED                                                 |
| IP Rating                 | IP40                                                |