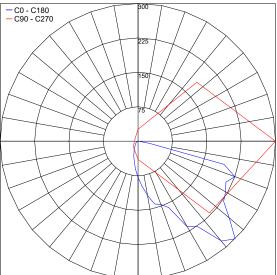

## PHOTOMETRIC DATA

PHOTOMETRIC FILENAME : 6259.AC.IES

Job Name/Date:

Fixture Type Designation: