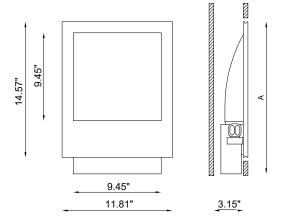

## **TECHNICAL DATA**

| Wattage / Input           | 6.5W (120-277VAC)                                   |
|---------------------------|-----------------------------------------------------|
| Power Supply              | Integral (0-10V Dimming)                            |
| Construction              | Body: AirCoral®                                     |
| Absorption Capacity       | 116.90 ft²                                          |
| ССТ                       | 3000K<br>(2700K, 4000K on request, consult factory) |
| CRI                       | >90                                                 |
| LED Lumens                | 810 lm (3000K)                                      |
| Efficacy                  | 124.6 lm/W (3000K)                                  |
| Optics                    | 120° Wide Beam                                      |
| Finishes                  | Unfinished                                          |
| Fixture Dimensions        | 14.57" l x 11.81" w                                 |
| <b>Cut-Out Dimensions</b> | 14.96" x 12.20"                                     |
| Aperture                  | 9.45" x 9.45"                                       |
| Fixture Weight            | 7.72 lbs                                            |
| LED Source                | LED                                                 |
| IP Rating                 | IP40                                                |

## **ORDERING INFORMATION**

Example: BU6259.AC.US. Driver included.

BU6259.AC.US

Model No.

BU6259.AC.US

Job Name/Date:

Fixture Dimensions: 14.57" | x 11.81" w Cut-Out Dimensions: 14.96" x 12.20"

Fixture Type Designation: