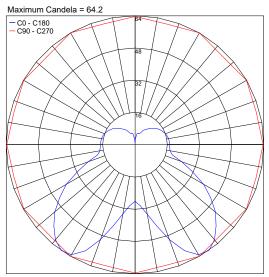

## **PHOTOMETRIC DATA**

Note: All photometric data is 3000K

PHOTOMETRIC FILENAME : SPRITZ SINGLE LM04.102390.XX.XX.IES

Job Name/Date:

Fixture Type Designation: