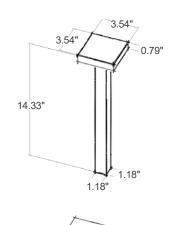

**Fixture Dimensions** 

## **TECHNICAL DATA**

| Wattage                   | 2.9W                                      |  |  |  |
|---------------------------|-------------------------------------------|--|--|--|
| Power Supply              | Integral - Rechargable using Power Cord   |  |  |  |
|                           | Battery Autonomy >7 hours (device on full |  |  |  |
|                           | performance) and >10 hours (on first      |  |  |  |
|                           | dimmable level of luminaire)              |  |  |  |
| Construction              | Head: Aluminum                            |  |  |  |
|                           | Stem: Steel (battery inside stem)         |  |  |  |
|                           | Lens: Satin Acrylic (PMMA)                |  |  |  |
| Dimming                   | Touch Dimming to 3 Levels - Integral      |  |  |  |
| CCT                       | 3000K                                     |  |  |  |
| BUG Rating                | B0-U3-G0                                  |  |  |  |
| Delivered Lumens          | 360 lm (3000K)                            |  |  |  |
| Efficacy                  | 124.1 lm/W                                |  |  |  |
| Optics                    | Diffuse                                   |  |  |  |
| Finishes                  | 6 Standard, See Below                     |  |  |  |
| <b>Fixture Dimensions</b> | Head: 3.54" x 3.54" x 0.79" h             |  |  |  |
|                           | Stem: 1.18" x 1.18" x 14.33" h            |  |  |  |
|                           | Metal Base: 4.72" x 4.72" x 0.08" h       |  |  |  |
| <b>Color Consistency</b>  | <3-Step MacAdam                           |  |  |  |
| IP Rating                 | IP55                                      |  |  |  |
| Impact Resistance         | IK07                                      |  |  |  |