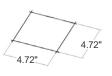

## **TECHNICAL DATA**

| Wattage                   | 2.9W                                      |  |  |  |
|---------------------------|-------------------------------------------|--|--|--|
| Power Supply              | Integral - Rechargable using Power Cord   |  |  |  |
|                           | Battery Autonomy >7 hours (device on full |  |  |  |
|                           | performance) and >10 hours (on first      |  |  |  |
|                           | dimmable level of luminaire)              |  |  |  |
| Construction              | Head: Aluminum                            |  |  |  |
|                           | Stem: Steel (battery inside stem)         |  |  |  |
|                           | Lens: Satin Acrylic (PMMA)                |  |  |  |
| Dimming                   | Touch Dimming to 3 Levels - Integral      |  |  |  |
| CCT                       | 3000K                                     |  |  |  |
| BUG Rating                | B0-U3-G0                                  |  |  |  |
| Delivered Lumens          | 360 lm (3000K)                            |  |  |  |
| Efficacy                  | 124.1 lm/W                                |  |  |  |
| Optics                    | Diffuse                                   |  |  |  |
| Finishes                  | 6 Standard, See Below                     |  |  |  |
| <b>Fixture Dimensions</b> | Head: 3.54" x 3.54" x 0.79" h             |  |  |  |
|                           | Stem: 1.18" x 1.18" x 14.33" h            |  |  |  |
|                           | Metal Base: 4.72" x 4.72" x 0.08" h       |  |  |  |
| <b>Color Consistency</b>  | <3-Step MacAdam                           |  |  |  |
| IP Rating                 | IP55                                      |  |  |  |
| Impact Resistance         | IK07                                      |  |  |  |

## **SEPARATE COMPONENTS**

**LM20.102503** Metal Base

LM20.102695.US Multiple Battery Charger (up to 6 luminaires) 15.75" x 11.81" x 1.38" h