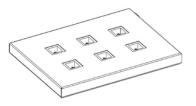

## **SEPARATE COMPONENTS**

**LM20.102503** Metal Base

LM20.102695.US Multiple Battery Charger (up to 6 luminaires) 15.75" x 11.81" x 1.38" h