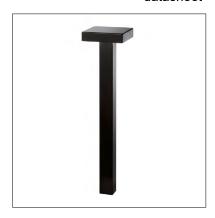

datasheet

Spritz is a rechargeable table luminaire resistant to the elements and with high performance construction materials. It is made up of an aluminum head and steel stem whose base is magnetic, which connects with force to a metal surface or plate. It is available in 3000K with 3 level touch dimming and 6 standard finishes.