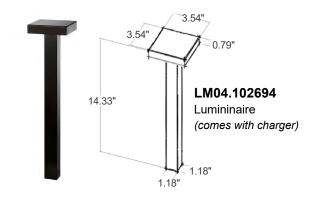

## **TECHNICAL DATA**

| Wattage                   | 2.9W                                      |  |  |  |
|---------------------------|-------------------------------------------|--|--|--|
| Power Supply              | Integral - Rechargable using Power Cord   |  |  |  |
|                           | Battery Autonomy >7 hours (device on full |  |  |  |
|                           | performance) and >10 hours (on first      |  |  |  |
|                           | dimmable level of luminaire)              |  |  |  |
| Construction              | Head: Aluminum                            |  |  |  |
|                           | Stem: Steel (battery inside stem)         |  |  |  |
|                           | Lens: Satin Acrylic (PMMA)                |  |  |  |
| Dimming                   | Touch Dimming to 3 Levels - Integral      |  |  |  |
| CCT                       | 3000K                                     |  |  |  |
| BUG Rating                | B0-U3-G0                                  |  |  |  |
| Delivered Lumens          | 360 lm (3000K)                            |  |  |  |
| Efficacy                  | 124.1 lm/W                                |  |  |  |
| Optics                    | Diffuse                                   |  |  |  |
| Finishes                  | 6 Standard, See Below                     |  |  |  |
| <b>Fixture Dimensions</b> | Head: 3.54" x 3.54" x 0.79" h             |  |  |  |
|                           | Stem: 1.18" x 1.18" x 14.33" h            |  |  |  |
|                           | Metal Base: 4.72" x 4.72" x 0.08" h       |  |  |  |
| <b>Color Consistency</b>  | <3-Step MacAdam                           |  |  |  |
| IP Rating                 | IP55                                      |  |  |  |
| Impact Resistance         | IK07                                      |  |  |  |

**Fixture Dimensions** 

## ORDERING INFORMATION Example: LM04.102694.US.04.BP.

|                                                                                                                                                             |                                                                                     | ВР                |
|-------------------------------------------------------------------------------------------------------------------------------------------------------------|-------------------------------------------------------------------------------------|-------------------|
| Model No.                                                                                                                                                   | Finish                                                                              | ССТ               |
| LM04.102390D.US - Single Version Kit (Luminaire, Metal Base, Battery Charger) LM04.102694.US - Separate Fixture (No Metal Base, Battery Charger)            | <ul><li>01 - White</li><li>02 - Black</li><li>03 - Aluminum</li></ul>               | <b>BP</b> - 3000K |
| Accessories (see more on page 2)  LM20.102503.US - Metal Base (For the non-magnetic surface)  LM04.102695.US - Mutiple Battery Charger (Up to 6 luminaires) | <ul><li>04 - Cor-ten</li><li>05 - Satin Stainless</li><li>11 - Anthracite</li></ul> |                   |