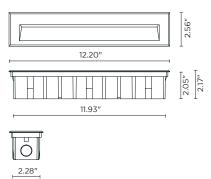

### **Fixture Dimensions**

## **TECHNICAL DATA**

| Wattage / Input    | 10.5W (120VAC)                            |
|--------------------|-------------------------------------------|
| Power Supply       | Integral                                  |
| Construction       | Body/Frame: Die-Cast Copper-Free Aluminum |
|                    | Lens: Tempered, Frosted Glass             |
|                    | Cable Length: 1.64'                       |
| ССТ                | 3000K                                     |
| Delivered Lumens   | 324 lm (3000K)                            |
| Efficacy           | 30.9 lm/W                                 |
| Optics             | Asymmetric 120°                           |
| Finishes           | Textured Gray                             |
| Fixture Dimensions | 2.56" w x 12.20" l x 2.17" h              |
| LED Source         | 30 x SMD5630 Low Power LEDs               |
| Fixture Weight     | 3.31 lbs                                  |
| IP Rating          | IP65                                      |
| IK Rating          | IK08                                      |