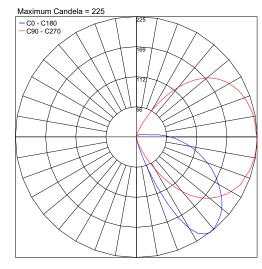

# PHOTOMETRIC DATA

Fixture Type Designation:

Job Name/Date:

**ORDERING INFORMATION** 

ССТ

3000K

**Optics** 

120°