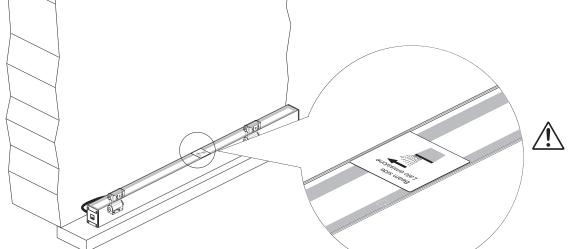

### installation instructions

To position the product correctly, use the red label (to be removed after installation) as a reference.

PLEASE NOTE: using the same system, the product can also be installed into walls.