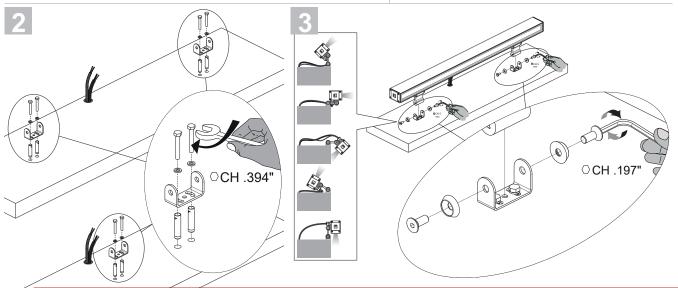

### installation instructions

To position the product correctly, use the red label (to be removed after installation) as a reference.

PLEASE NOTE: using the same system, the product can also be installed into walls.