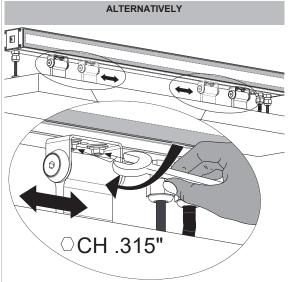

ns:

- Periodically clean fixtures to remove dirt from gratings and screw heads.
- Check tightness of screws on various parts of the device.
- Check that all cable glands and cables are intact and tight. Check that the glass or plastic lens is intact, and replace it if broken or damaged.
- The internal components such as the ballast, driver, washers and screws must not show clear signs
  of oxidation or rust. Clear traces of rust and oxidation will indicate the presence of water inside the
  device.
- In the case of damage, the components must be replaced by original components or spare parts.

P: 908-996-7710 F: 908-996-7042

## TAGO 3.0, 3.1, 3.3



### installation instructions



To position the product correctly, use the red label (to be removed after installation) as a reference.





PLEASE NOTE: using the same system, the product can also be installed into walls.



sales@designplan.com www.designplan.com

P: 908-996-7710 F: 908-996-7042



#### installation instructions