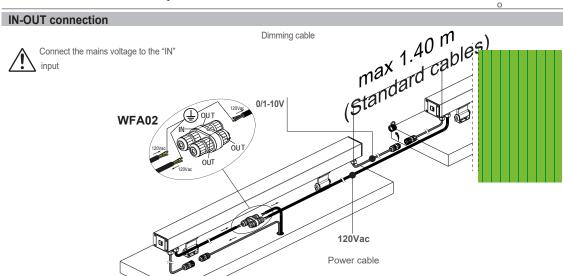

ght. Check that the glass or plastic lens is intact, and replace it if broken or damaged.
- The internal components such as the ballast, driver, washers and screws must not show clear signs
  of oxidation or rust. Clear traces of rust and oxidation will indicate the presence of water inside the
  device.
- In the case of damage, the components must be replaced by original components or spare parts.

P: 908-996-7710 F: 908-996-7042

## TAGO 3.0, 3.1, 3.3



### installation instructions



To position the product correctly, use the red label (to be removed after installation) as a reference.





PLEASE NOTE: using the same system, the product can also be installed into walls.



sales@designplan.com www.designplan.com

P: 908-996-7710 F: 908-996-7042



#### installation instructions