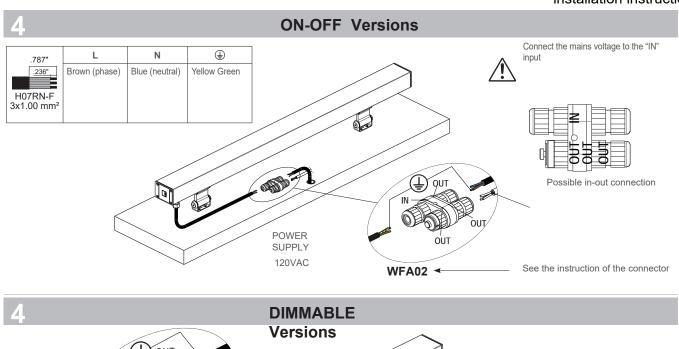

d tight. Check that the glass or plastic lens is intact, and replace it if broken or damaged.
- The internal components such as the ballast, driver, washers and screws must not show clear signs
  of oxidation or rust. Clear traces of rust and oxidation will indicate the presence of water inside the
  device.
- In the case of damage, the components must be replaced by original components or spare parts.

P: 908-996-7710 F: 908-996-7042

## TAGO 3.0, 3.1, 3.3



### installation instructions



To position the product correctly, use the red label (to be removed after installation) as a reference.





PLEASE NOTE: using the same system, the product can also be installed into walls.



sales@designplan.com www.designplan.com

P: 908-996-7710 F: 908-996-7042



#### installation instructions