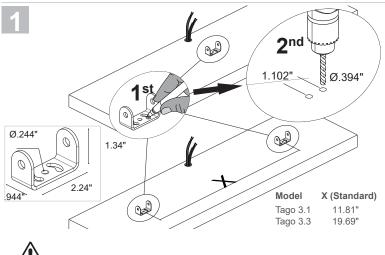

ions:

- Periodically clean fixtures to remove dirt from gratings and screw heads.
- Check tightness of screws on various parts of the device.
- Check that all cable glands and cables are intact and tight. Check that the glass or plastic lens is intact, and replace it if broken or damaged.
- The internal components such as the ballast, driver, washers and screws must not show clear signs
  of oxidation or rust. Clear traces of rust and oxidation will indicate the presence of water inside the
  device.
- In the case of damage, the components must be replaced by original components or spare parts.

P: 908-996-7710 F: 908-996-7042

## TAGO 3.0, 3.1, 3.3



### installation instructions



To position the product correctly, use the red label (to be removed after installation) as a reference.





PLEASE NOTE: using the same system, the product can also be installed into walls.



sales@designplan.com www.designplan.com

P: 908-996-7710 F: 908-996-7042



#### installation instructions