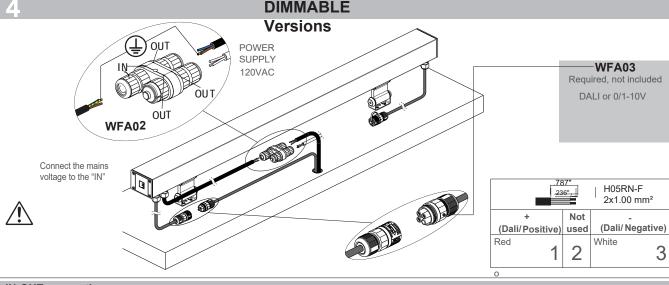

tight. Check that the glass or plastic lens is intact, and replace it if broken or damaged.
- The internal components such as the ballast, driver, washers and screws must not show clear signs
  of oxidation or rust. Clear traces of rust and oxidation will indicate the presence of water inside the
  device.
- In the case of damage, the components must be replaced by original components or spare parts.

P: 908-996-7710 F: 908-996-7042

## TAGO 3.0, 3.1, 3.3



### installation instructions



To position the product correctly, use the red label (to be removed after installation) as a reference.





PLEASE NOTE: using the same system, the product can also be installed into walls.



sales@designplan.com www.designplan.com

P: 908-996-7710 F: 908-996-7042



#### installation instructions