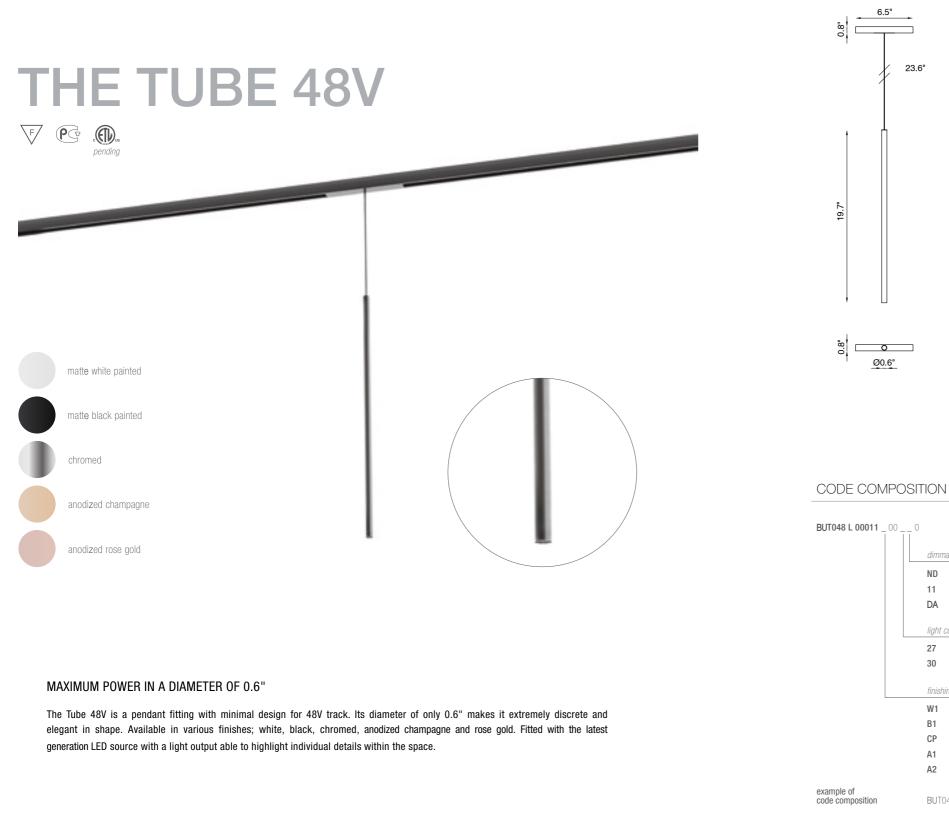

BUT048 L 00011 W1 00 27 ND 0

dimmabilit ND

light color 27

11

DA

30

B1

СР

A1

A2

finishing W1

non dimmable

0-10V

DALI

2700K

3000K

white

black

chromed

champagne

rose gold

79 Trenton Avenue Frenchtown, NJ 08825

www.designplan.com

Tel: (908) 996-7710 Fax: (908) 996-7042

## TECHNICAL FEATURES

| Code                  | BUT048 L 00011 XX                                           |
|-----------------------|-------------------------------------------------------------|
| Туре                  | Suspension lamp                                             |
|                       |                                                             |
| Material              | Aluminum                                                    |
| Finishing             | White   Black   Champagne   Rose Gold                       |
| Weight                | 1.10 lbs                                                    |
| Mounting<br>IP rating | Track 48V                                                   |
|                       | IP40                                                        |
| Control gear          | Remote 48VDC - see track datasheet                          |
| Lamp type             | LED<br>#①D                                                  |
| Lamp wattage          | 4.5W                                                        |
| Luminous efficacy     | 360 lm - 3000K                                              |
| Light distribution    | Narrow beam                                                 |
| Fitting               | -                                                           |
| Light color           | White 3000K<br>White 2700K (on request)                     |
| Voltage connection    | 48VDC                                                       |
| CRI                   | >90                                                         |
| Emergency             | -                                                           |
| Note                  | Black silicon cable (L 23.6"). On request different lenght. |
|                       |                                                             |